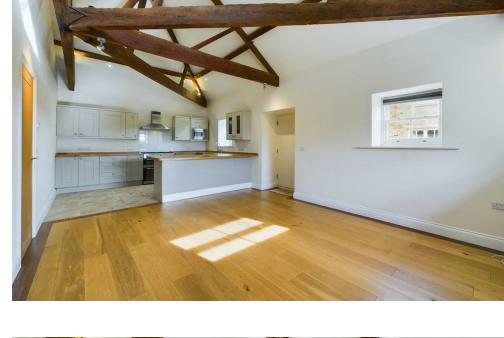

### Living/Dining Kitchen

 $This room \ boasts \ exposed \ beams \ and \ trusses \ with \ open \ plan \ kitchen \ comprising \ of \ fitted \ wall \ and \ base \ units, \ block \ wood \ work \ surface, \ Belfast \ beams \ and \ and \ beams \ and \ and \ beams \ and \ beams \ and \ beams \ and \ beams \ and \$  $sink \ and \ the following integrated \ appliances: \ dishwasher, fridge, freezer, microwave, Leisure range \ cooker \ and \ extractor \ hood. \ There is \ space$ for a dining table and chairs, dual aspect windows and engineered wood and tile flooring. Door to: