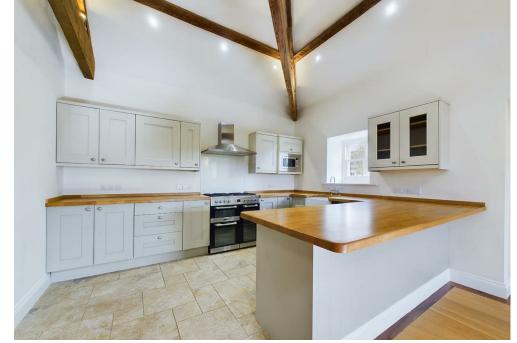

### Living/Dining Kitchen

 $This room \ boasts \ exposed \ beams \ and \ trusses \ with \ open \ plan \ kitchen \ comprising \ of \ fitted \ wall \ and \ base \ units, \ block \ wood \ work \ surface, \ Belfast \ beams \ and \ and \ beams \ and \ and \ beams \ and \ beams \ and \ beams \ and \ beams \ and \$  $sink \ and \ the following integrated \ appliances: \ dishwasher, fridge, freezer, microwave, Leisure range \ cooker \ and \ extractor \ hood. \ There is \ space$ for a dining table and chairs, dual aspect windows and engineered wood and tile flooring. Door to: