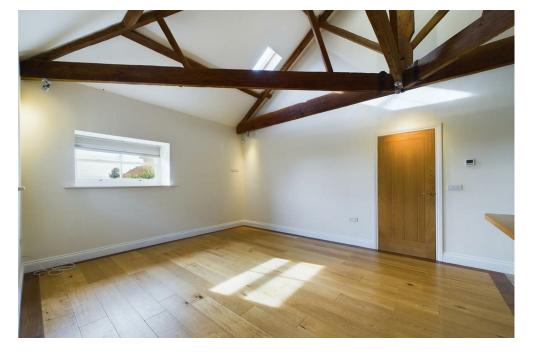

### Living/Dining Kitchen

 $This room \ boasts \ exposed \ beams \ and \ trusses \ with \ open \ plan \ kitchen \ comprising \ of \ fitted \ wall \ and \ base \ units, \ block \ wood \ work \ surface, \ Belfast \ beams \ and \ and \ beams \ and \ and \ beams \ and \ beams \ and \ beams \ and \ beams \ and \$  $sink \ and \ the following integrated \ appliances: \ dishwasher, fridge, freezer, microwave, Leisure range \ cooker \ and \ extractor \ hood. \ There is \ space$ for a dining table and chairs, dual aspect windows and engineered wood and tile flooring. Door to: