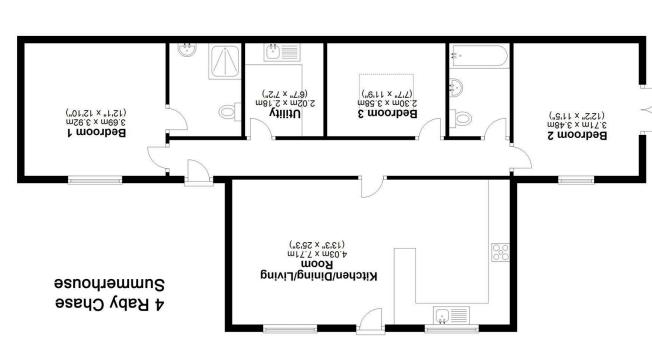

### Accommodation

Door to:

### Living/Dining Kitchen

 $This room \ boasts \ exposed \ beams \ and \ trusses \ with \ open \ plan \ kitchen \ comprising \ of \ fitted \ wall \ and \ base \ units, \ block \ wood \ work \ surface, \ Belfast \ beams \ and \ and \ beams \ and \ and \ beams \ and \ beams \ and \ beams \ and \ beams \ and \$  $sink \ and \ the following integrated \ appliances: \ dishwasher, fridge, freezer, microwave, Leisure range \ cooker \ and \ extractor \ hood. \ There is \ space$ for a dining table and chairs, dual aspect windows and engineered wood and tile flooring. Door to:

### Hall

With doors to:

## Utility

Fitted wall and base units, stainless steel sink with mixer tap and drainer, contrasting work surface, central heating boiler and an integrated of the contrasting work surface, central heating boiler and an integrated of the contrasting work surface, central heating boiler and an integrated of the contrasting work surface, central heating boiler and an integrated of the contrasting work surface, central heating boiler and an integrated of the contrasting work surface, central heating boiler and an integrated of the contrasting work surface and the contrwashing machine/dryer.

With double glazed window and door to:

With inset spot lights, step shower cubicle, low WC and pedestal wash hand basin.

With dual aspect windows, timber double door to garden. This room could be used either as a bedroom or a sitting room.

### Bedroom Three With lightwell to ceiling.

Comprising a three piece bathroom suite, a panelled bath with shower over, low WC and pedestal wash hand basin.

# Externally

Enclosed garden mainly laid to lawn with fenced boundary and patio area.

Mains electricity, drainage, gas and water are connected. Gas fired underfloor central heating.

# Parking

Designated parking for one vehicle Local Authority