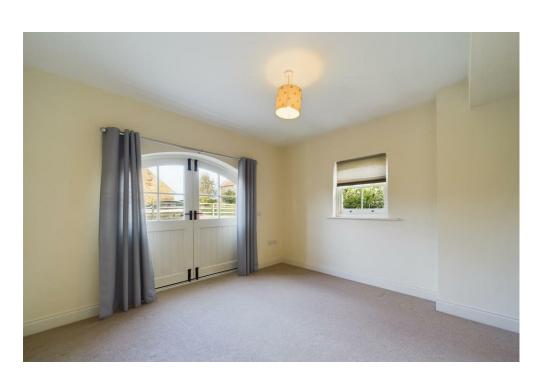

With double glazed window and door to:

With inset spot lights, step shower cubicle, low WC and pedestal wash hand basin.

With dual aspect windows, timber double door to garden. This room could be used either as a bedroom or a sitting room.