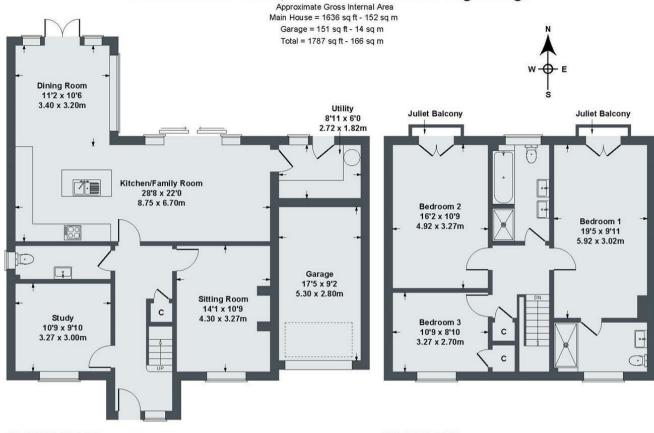

## Plot 2 Rowan Garth, Brafferton Near Boroughbridge

**GROUND FLOOR** 

### FIRST FLOOR

### SKETCH PLAN FOR ILLUSTRATIVE PURPOSES ONLY

All measurements walls, doors, windows, fittings and appliances, their sizes and locations, are approximate only. They cannot be regarded as being a representation by the seller, nor their agent.

Produced by Potterplans Ltd. 2024