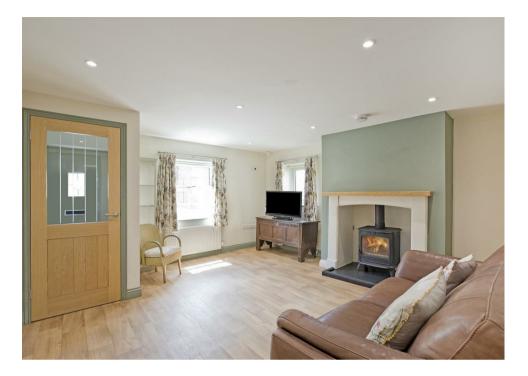

#### Accommodation

This appealing village home has been significantly improved within the last 12 months and now offers generous living accommodation arranged over two floors. There is a cosy sitting room with log burning stove, a good sized dining room that opens to the refitted and well equipped kitchen, and then a lovely oak framed sunroom at the rear of the property. On the upper floors there are three double bedrooms and a house bathroom with shower. There is further potential with a good sized attic room that is currently accessed via a folding ladder. Externally, there is a useful courtyard having a separate utility room and external WC, then a walkway that leads to a further courtyard. The off-street parking is at the rear of the property where there is the added attraction of a substantial garage with inspection pit (currently covered) and useful attached storage/workshop.