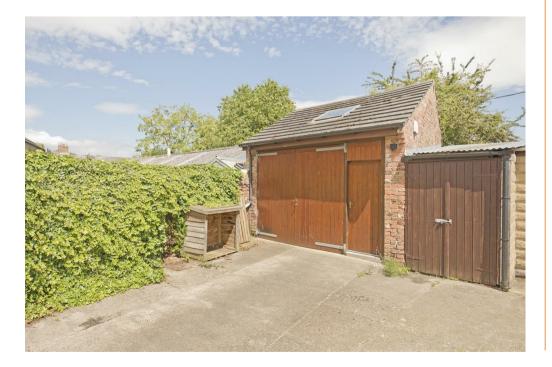

#### Accommodation

This appealing village home has been significantly improved within the last 12 months and now offers generous living accommodation arranged over two floors. There is a cosy sitting room with log burning stove, a good sized dining room that opens to the refitted and well equipped kitchen, and then a lovely oak framed sunroom at the rear of the property. On the upper floors there are three double bedrooms and a house bathroom with shower. There is further potential with a good sized attic room that is currently accessed via a folding ladder. Externally, there is a useful courtyard having a separate utility room and external WC, then a walkway that leads to a further courtyard. The off-street parking is at the rear of the property where there is the added attraction of a substantial garage with inspection pit (currently covered) and useful attached storage/workshop.