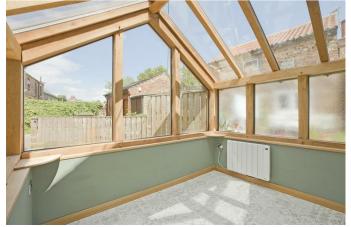

#### Accommodation

This appealing village home has been significantly improved within the last 12 months and now offers generous living accommodation arranged over two floors. There is a cosy sitting room with log burning stove, a good sized dining room that opens to the refitted and well equipped kitchen, and then a lovely oak framed sunroom at the rear of the property. On the upper floors there are three double bedrooms and a house bathroom with shower. There is further potential with a good sized attic room that is currently accessed via a folding ladder. Externally, there is a useful courtyard having a separate utility room and external WC, then a walkway that leads to a further courtyard. The off-street parking is at the rear of the property where there is the added attraction of a substantial garage with inspection pit (currently covered) and useful attached storage/workshop.