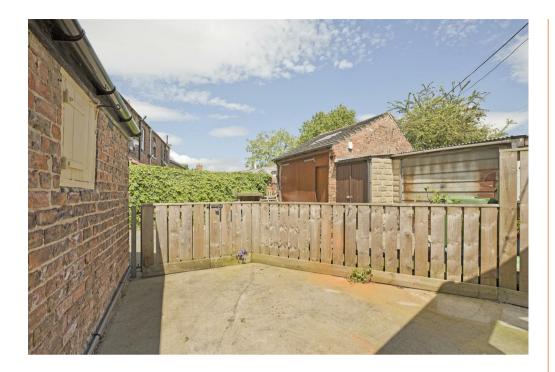

#### Accommodation

This appealing village home has been significantly improved within the last 12 months and now offers generous living accommodation arranged over two floors. There is a cosy sitting room with log burning stove, a good sized dining room that opens to the refitted and well equipped kitchen, and then a lovely oak framed sunroom at the rear of the property. On the upper floors there are three double bedrooms and a house bathroom with shower. There is further potential with a good sized attic room that is currently accessed via a folding ladder. Externally, there is a useful courtyard having a separate utility room and external WC, then a walkway that leads to a further courtyard. The off-street parking is at the rear of the property where there is the added attraction of a substantial garage with inspection pit (currently covered) and useful attached storage/workshop.