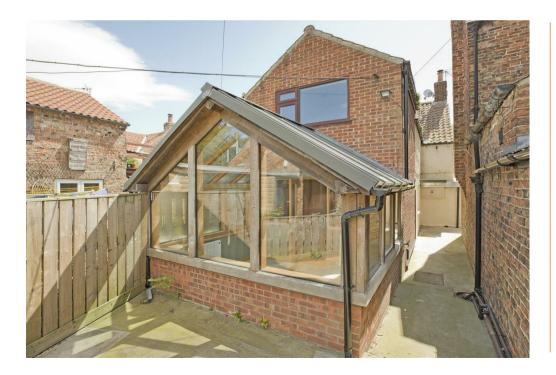

#### Accommodation

This appealing village home has been significantly improved within the last 12 months and now offers generous living accommodation arranged over two floors. There is a cosy sitting room with log burning stove, a good sized dining room that opens to the refitted and well equipped kitchen, and then a lovely oak framed sunroom at the rear of the property. On the upper floors there are three double bedrooms and a house bathroom with shower. There is further potential with a good sized attic room that is currently accessed via a folding ladder. Externally, there is a useful courtyard having a separate utility room and external WC, then a walkway that leads to a further courtyard. The off-street parking is at the rear of the property where there is the added attraction of a substantial garage with inspection pit (currently covered) and useful attached storage/workshop.