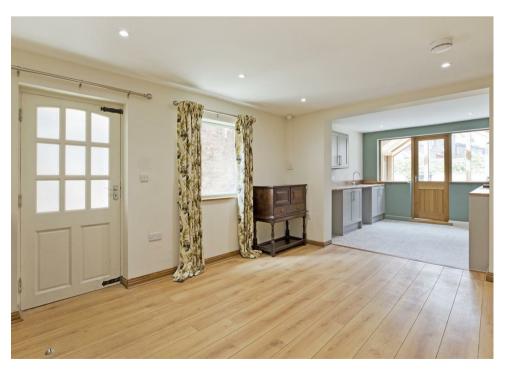

#### Accommodation

This appealing village home has been significantly improved within the last 12 months and now offers generous living accommodation arranged over two floors. There is a cosy sitting room with log burning stove, a good sized dining room that opens to the refitted and well equipped kitchen, and then a lovely oak framed sunroom at the rear of the property. On the upper floors there are three double bedrooms and a house bathroom with shower. There is further potential with a good sized attic room that is currently accessed via a folding ladder. Externally, there is a useful courtyard having a separate utility room and external WC, then a walkway that leads to a further courtyard. The off-street parking is at the rear of the property where there is the added attraction of a substantial garage with inspection pit (currently covered) and useful attached storage/workshop.