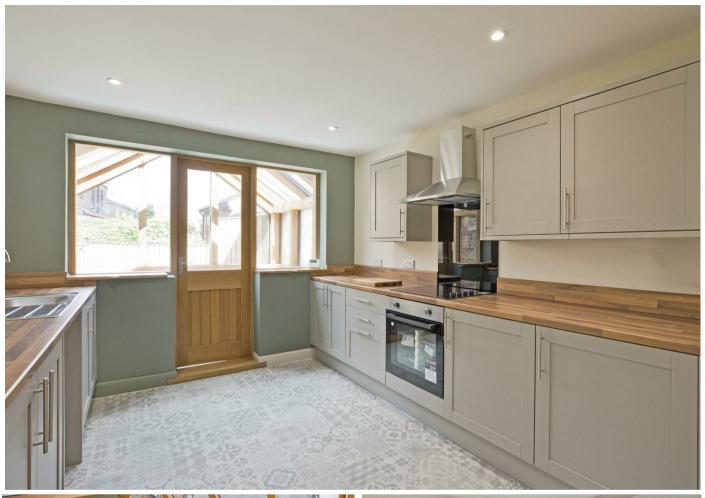

#### Accommodation

This appealing village home has been significantly improved within the last 12 months and now offers generous living accommodation arranged over two floors. There is a cosy sitting room with log burning stove, a good sized dining room that opens to the refitted and well equipped kitchen, and then a lovely oak framed sunroom at the rear of the property. On the upper floors there are three double bedrooms and a house bathroom with shower. There is further potential with a good sized attic room that is currently accessed via a folding ladder. Externally, there is a useful courtyard having a separate utility room and external WC, then a walkway that leads to a further courtyard. The off-street parking is at the rear of the property where there is the added attraction of a substantial garage with inspection pit (currently covered) and useful attached storage/workshop.