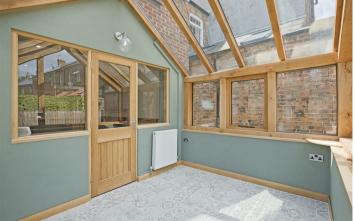

#### Accommodation

This appealing village home has been significantly improved within the last 12 months and now offers generous living accommodation arranged over two floors. There is a cosy sitting room with log burning stove, a good sized dining room that opens to the refitted and well equipped kitchen, and then a lovely oak framed sunroom at the rear of the property. On the upper floors there are three double bedrooms and a house bathroom with shower. There is further potential with a good sized attic room that is currently accessed via a folding ladder. Externally, there is a useful courtyard having a separate utility room and external WC, then a walkway that leads to a further courtyard. The off-street parking is at the rear of the property where there is the added attraction of a substantial garage with inspection pit (currently covered) and useful attached storage/workshop.