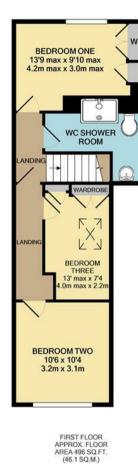

#### Accommodation

This appealing village home has been significantly improved within the last 12 months and now offers generous living accommodation arranged over two floors. There is a cosy sitting room with log burning stove, a good sized dining room that opens to the refitted and well equipped kitchen, and then a lovely oak framed sunroom at the rear of the property. On the upper floors there are three double bedrooms and a house bathroom with shower. There is further potential with a good sized attic room that is currently accessed via a folding ladder. Externally, there is a useful courtyard having a separate utility room and external WC, then a walkway that leads to a further courtyard. The off-street parking is at the rear of the property where there is the added attraction of a substantial garage with inspection pit (currently covered) and useful attached storage/workshop.

TOTAL APPROX. FLOOR AREA EXCLUDING GARAGE & STORE 1134 SQ.FT. (105.4 SQ.M.) Whilst every attempt has been made to ensure the accuracy of the floor plan contained here, measurements of doors, windows, rooms and any other items are approximate and no responsibility is taken for any error, omission, or mis-statement. This plan is for ituitistrative pupposes only and should be used as such by any prospective purchaser. The services, systems and appliances shown have not been tested and no guarantee as to their operability or efficiency can be down