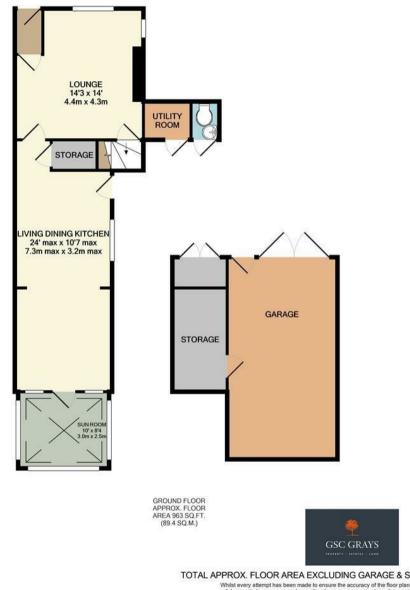

TOTAL APPROX. FLOOR AREA EXCLUDING GARAGE & STORE 1134 SQ.FT. (105.4 SQ.M.) Whilst every attempt has been made to ensure the accuracy of the floor plan contained here, measurements of doors, windows, rooms and any other items are approximate and no responsibility is taken for any error, omission, or mis-statement. This plan is for ituitistrative pupposes only and should be used as such by any prospective purchaser. The services, systems and appliances shown have not been tested and no guarantee as to their operability or efficiency can be down