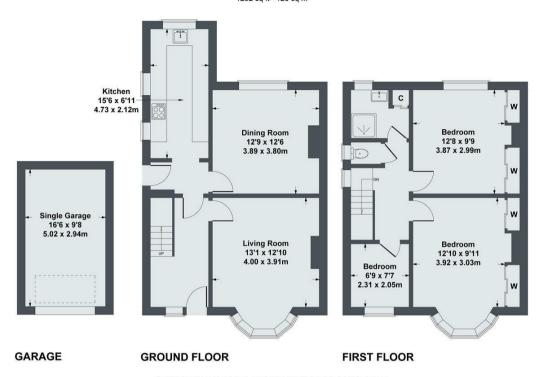

#### Accommodation

#### **Ground Floor**

The entrance hall leads into the living room, with double glazed bay window to front elevation overlooking the front garden. The dining room comprises double glazed window to rear and feature stone surround fireplace. The kitchen consists of matching wooden wall and base units, electric hob and oven and ceramic sink.

#### First Floor

The good-sized master bedroom consists of integrated storage and ample space for a double bed. The second bedroom has a bay window overlooking the local countryside and space for double bed. The third bedroom comprises double glazed window and comfortable space for a single bed. There is a separate WC adjacent to the main bathroom with standing glass shower, privacy window and wash basin.

## Parking

There is a single garage with up-and-over door and electricity as well as private parking on the accompanying drive.

# Four Wynds, Westerton Road

Approximate Gross Internal Area 1292 sq ft - 120 sq m

#### SKETCH PLAN FOR ILLUSTRATIVE PURPOSES ONLY

All measurements walls, doors, windows, fillings and appliances, their sizes and locallons, are approximate only. They cannot be regarded as being a representallon by the seller, nor their agent.