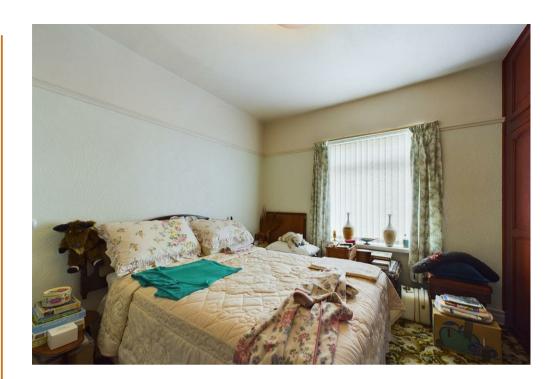

#### First Floor

The good-sized master bedroom consists of integrated storage and ample space for a double bed. The second bedroom has a bay window overlooking the local countryside and space for double bed. The third bedroom comprises double glazed window and comfortable space for a single bed. There is a separate WC adjacent to the main bathroom with standing glass shower, privacy window and wash basin.