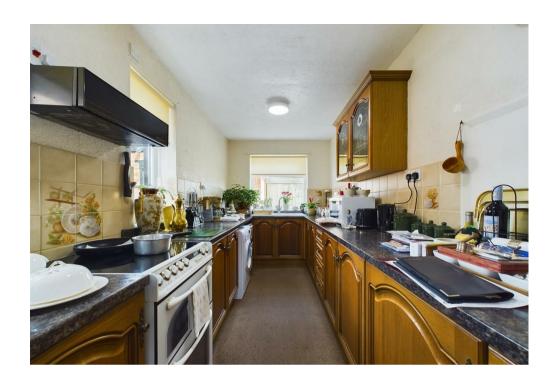

#### **Ground Floor**

The entrance hall leads into the living room, with double glazed bay window to front elevation overlooking the front garden. The dining room comprises double glazed window to rear and feature stone surround fireplace. The kitchen consists of matching wooden wall and base units, electric hob and oven and ceramic sink.