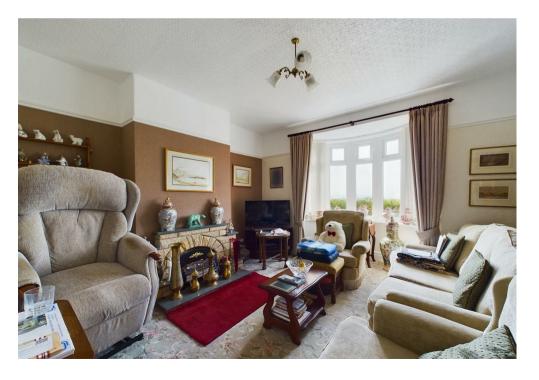

#### **Ground Floor**

The entrance hall leads into the living room, with double glazed bay window to front elevation overlooking the front garden. The dining room comprises double glazed window to rear and feature stone surround fireplace. The kitchen consists of matching wooden wall and base units, electric hob and oven and ceramic sink.