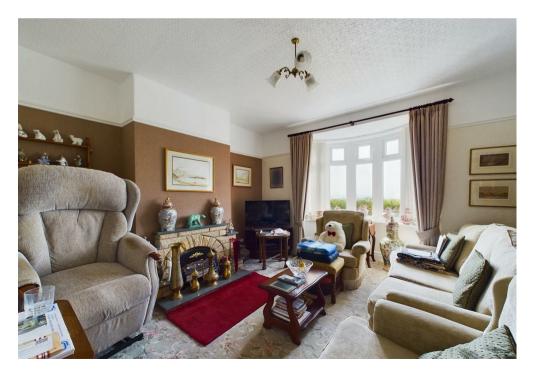

#### Ground Floor

The entrance hall leads into the living room, with double glazed bay window to front elevation overlooking the front garden. The dining room comprises double glazed window to rear and feature stone surround fireplace. The kitchen consists of matching wooden wall and base units, electric hob and oven and ceramic sink.