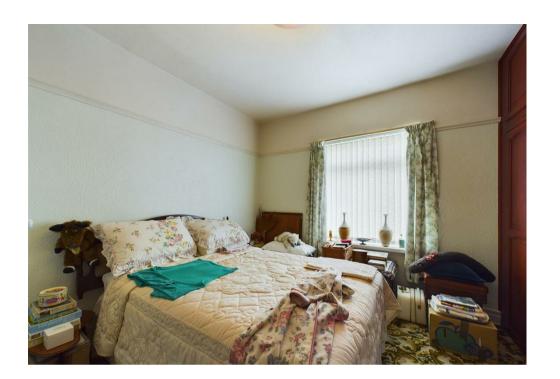

#### First Floor

The good-sized master bedroom consists of integrated storage and ample space for a double bed. The second bedroom has a bay window overlooking the local countryside and space for double bed. The third bedroom comprises double glazed window and comfortable space for a single bed. There is a separate WC adjacent to the main bathroom with standing glass shower, privacy window and wash basin.