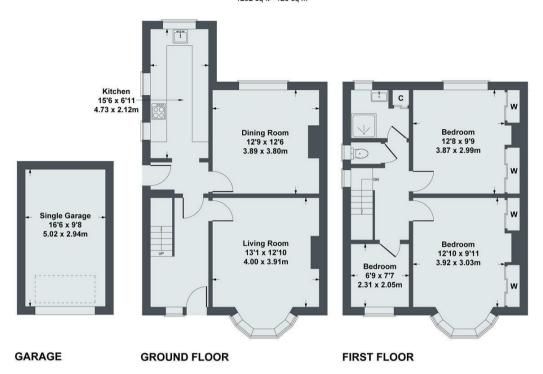

#### Accommodation

#### Ground Floor

The entrance hall leads into the living room, with double glazed bay window to front elevation overlooking the front garden. The dining room comprises double glazed window to rear and feature stone surround fireplace. The kitchen consists of matching wooden wall and base units, electric hob and oven and ceramic sink.

#### First Floor

The good-sized master bedroom consists of integrated storage and ample space for a double bed. The second bedroom has a bay window overlooking the local countryside and space for double bed. The third bedroom comprises double glazed window and comfortable space for a single bed. There is a separate WC adjacent to the main bathroom with standing glass shower, privacy window and wash basin.

# Parking

There is a single garage with up-and-over door and electricity as well as private parking on the accompanying drive.

# Four Wynds, Westerton Road

Approximate Gross Internal Area 1292 sq ft - 120 sq m

# SKETCH PLAN FOR ILLUSTRATIVE PURPOSES ONLY

All measurements walls, doors, windows, fillings and appliances, their sizes and locallons, are approximate only. They cannot be regarded as being a representallon by the seller, nor their agent.

Produced by Potterplans Ltd. 2024