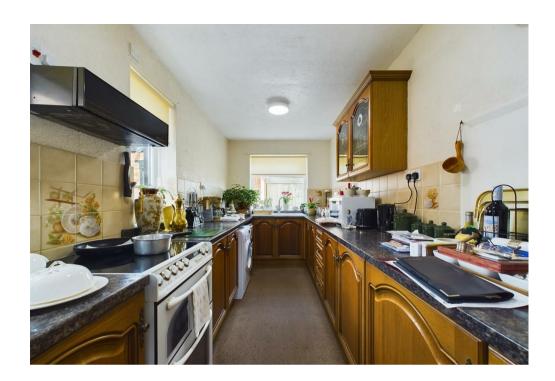

#### Ground Floor

The entrance hall leads into the living room, with double glazed bay window to front elevation overlooking the front garden. The dining room comprises double glazed window to rear and feature stone surround fireplace. The kitchen consists of matching wooden wall and base units, electric hob and oven and ceramic sink.