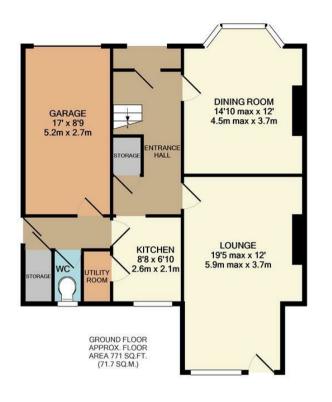

To the ground floor; Entrance hall with stairs off and under stairs cupboard, dining room to front with bay window and fireplace, extended lounge with glazed door to the rear garden, kitchen with utility room, inner hall leading to cloakroom/w.c and storage cupboard.

#### Externally

To the front of the property is a garden laid to lawn with brick wall boundaries and mature borders. A driveway provides parking and leads to the integral garage. A path leads down the side of the property to the expansive rear garden. This has a patio adjacent to the house, large lawn and mature borders. A super place for children.

TOTAL APPROX. FLOOR AREA INCLUDING GARAGE 1488 SQ.FT. (138.3 SQ.M.) Whilst every attempt has been made to ensure the accuracy of the floor plan contained here, measurements of doors, windows, rooms and any other items are approximate and no responsibility is taken for any error, omission, or mis-statement. This plan is for illustrative purposes only and should be used as such by any prospective purchaser. The services, systems and appliances shown have not been tested and no guarantee as to their operability or efficiency can be given