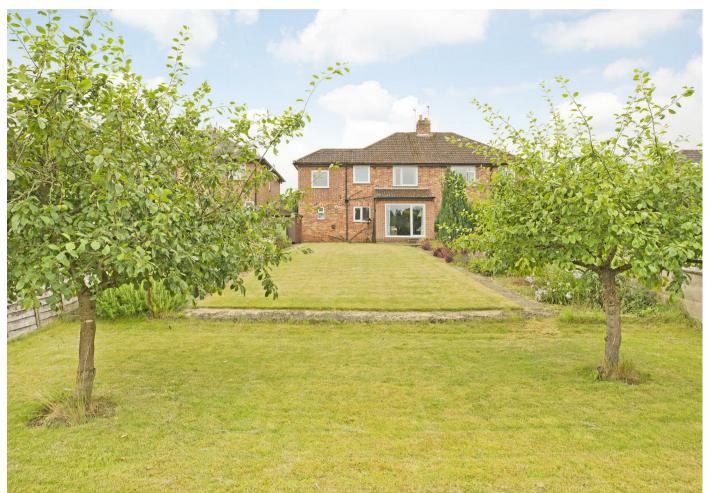

#### Externally

To the front of the property is a garden laid to lawn with brick wall boundaries and mature borders. A driveway provides parking and leads to the integral garage. A path leads down the side of the property to the expansive rear garden. This has a patio adjacent to the house, large lawn and mature borders. A super place for children.