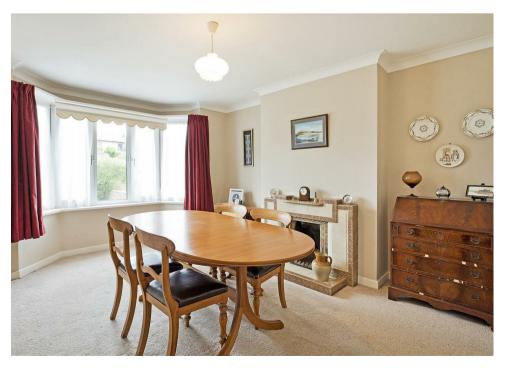

To the ground floor; Entrance hall with stairs off and under stairs cupboard, dining room to front with bay window and fireplace, extended lounge with glazed door to the rear garden, kitchen with utility room, inner hall leading to cloakroom/w.c and storage cupboard.