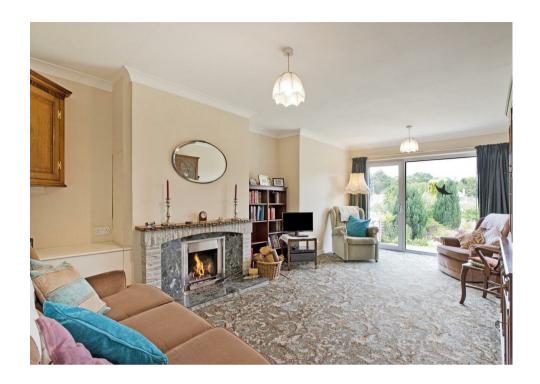

To the ground floor; Entrance hall with stairs off and under stairs cupboard, dining room to front with bay window and fireplace, extended lounge with glazed door to the rear garden, kitchen with utility room, inner hall leading to cloakroom/w.c and storage cupboard.