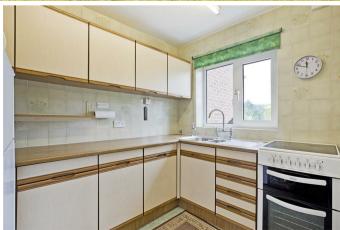

To the ground floor; Entrance hall with stairs off and under stairs cupboard, dining room to front with bay window and fireplace, extended lounge with glazed door to the rear garden, kitchen with utility room, inner hall leading to cloakroom/w.c and storage cupboard.