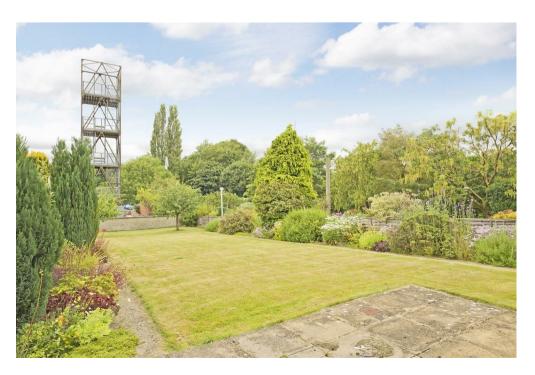

#### Externally

To the front of the property is a garden laid to lawn with brick wall boundaries and mature borders. A driveway provides parking and leads to the integral garage. A path leads down the side of the property to the expansive rear garden. This has a patio adjacent to the house, large lawn and mature borders. A super place for children.