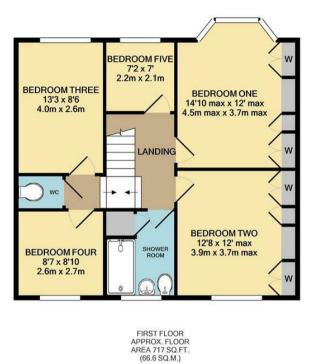

To the first floor; Main landing leading to two double bedrooms with built in storage, single bedroom to front elevation, shower room with airing cupboard, half landing leading to two double bedrooms and separate w/c.

TOTAL APPROX. FLOOR AREA INCLUDING GARAGE 1488 SQ.FT. (138.3 SQ.M.) Whilst every attempt has been made to ensure the accuracy of the floor plan contained here, measurements of doors, windows, rooms and any other items are approximate and no responsibility is taken for any error, omission, or mis-statement. This plan is for illustrative purposes only and should be used as such by any prospective purchaser. The services, systems and appliances shown have not been tested and no guarantee as to their operability or efficiency can be given