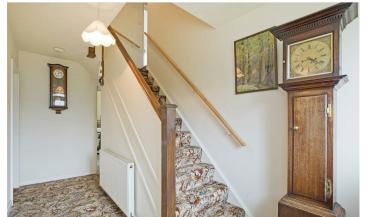

To the ground floor; Entrance hall with stairs off and under stairs cupboard, dining room to front with bay window and fireplace, extended lounge with glazed door to the rear garden, kitchen with utility room, inner hall leading to cloakroom/w.c and storage cupboard.

To the first floor; Main landing leading to two double bedrooms with built in storage, single bedroom to front elevation, shower room with airing cupboard, half landing leading to two double bedrooms and separate w/c.