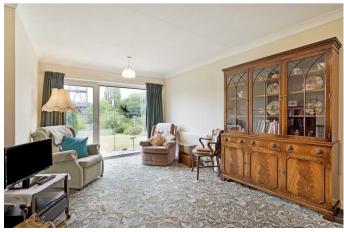

To the ground floor; Entrance hall with stairs off and under stairs cupboard, dining room to front with bay window and fireplace, extended lounge with glazed door to the rear garden, kitchen with utility room, inner hall leading to cloakroom/w.c and storage cupboard.