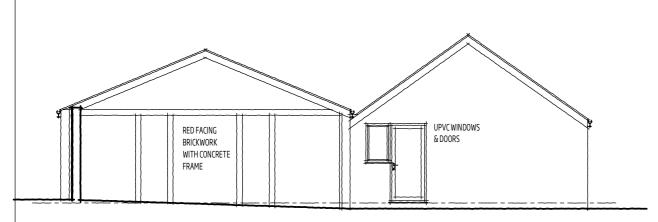

18 CRAIGS WAY.
THIRSK. NORTH YORKSHIRE
Y07 1UD.
M: 07917031843
L: 01845 574087
info@kdwarchitecture.co.uk
www.kdwarchitecture.co.uk





## **UNIT 4 ELEVATION ASPECT SOUTH**

SCALE 1:100 @ A3

## **ELEVATION ASPECT WEST**

SCALE 1:100 @ A3





## **ELEVATION ASPECT EAST**

SCALE 1:100 @ A3

## **ELEVATION ASPECT NORTH**

SCALE 1:100 @ A3

| -                     | •            | 1   | -     |  |  |  |
|-----------------------|--------------|-----|-------|--|--|--|
| REV:                  | DESCRIPTION: | BY: | DATE: |  |  |  |
| STATUS:               |              |     |       |  |  |  |
| PLANNING APPLICATION. |              |     |       |  |  |  |

| Ш | CLIEN I:                    |
|---|-----------------------------|
|   | MR J. TRUEMAN & MS D. JONES |

PROPOSED CLASS Q CONVERSIONS TO CREATE RESIDENTIAL ACCOMMODATION AT FAIR VIEW FARM. BUSBY STOOP. THIRSK. YO7 4EQ.

| DRAWING TITLE:       |
|--------------------