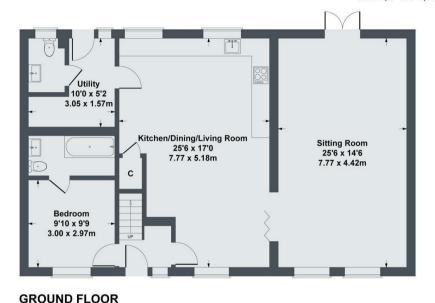

# **ACCOMMODATION**

The property offers versatile accommodation for a wide variety of purchasers, with a ground floor double bedroom complete with en suite, perfect for multi-generational living,

The substantial dining kitchen opens to a large, dual aspect sitting room. There is also a utility room and cloakroom/w.c. To the first floor, there are three further bedrooms, as well as a family bathroom. The principal bedroom also benefits from an en suite.

## Accommodation

The entrance hall features a beautiful storage cupboard and provides access to the dining kitchen and ground floor bedroom. The dining kitchen has a good range of wall and base units with white frontage and bi-fold doors to the sitting room, which enjoys a dual aspect and has patio doors leading out to the garden. Integrated appliances include a dishwasher, oven, hob, fridge and freezer. There is also access to a useful utility room and ground floor w.c.

The ground floor double bedroom benefits from an en suite with panelled bath and shower above, wash hand basin and w.c.

The first floor landing provides access to three further bedrooms, the principal benefiting from an en suite shower room with a corner shower, basin and w.c. There is a window overlooking the front garden along with a Velux window. The house bathroom has a substantial shower, hand wash basin and w.c.

# 1B Low Street, Leeming Bar Approximate Gross Internal Area

1800 sq ft - 167 sq m

**FIRST FLOOR** 

#### SKETCH PLAN FOR ILLUSTRATIVE PURPOSES ONLY

All measurements walls, doors, windows, fittings and appliances, their sizes and locations, are approximate only. They cannot be regarded as being a representation by the seller, nor their agent.