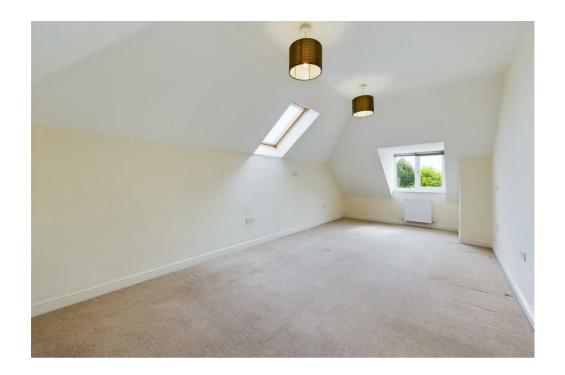

The ground floor double bedroom benefits from an en suite with panelled bath and shower above, wash hand basin and w.c.

The first floor landing provides access to three further bedrooms, the principal benefiting from an en suite shower room with a corner shower, basin and w.c. There is a window overlooking the front garden along with a Velux window. The house bathroom has a substantial shower, hand wash basin and w.c.