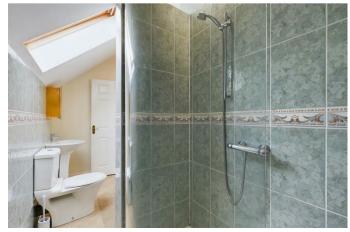

The ground floor double bedroom benefits from an en suite with panelled bath and shower above, wash hand basin and w.c.

The first floor landing provides access to three further bedrooms, the principal benefiting from an en suite shower room with a corner shower, basin and w.c. There is a window overlooking the front garden along with a Velux window. The house bathroom has a substantial shower, hand wash basin and w.c.