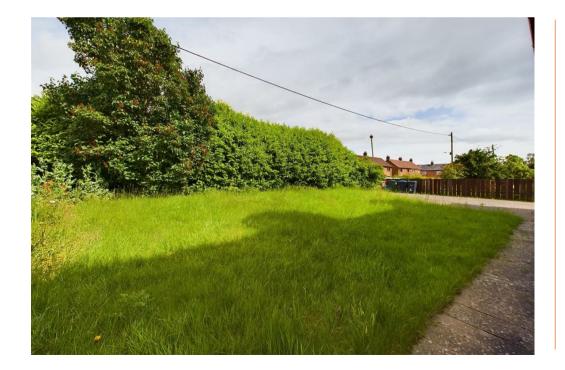

The property benefits from a generous and private front garden, mainly laid to lawn, with a courtyard to the rear. There is also private parking.

Sold with no onward chain.

5&6 Bailey Court Colburn Business Park, Richmond, North Yorkshire, DL9 4QL 01748 829217

# Externally

Wrought-iron gates open up to the block-paved parking area, providing off-street parking for several vehicles. There is a substantial, private front lawn and a pathway which leads around to the rear.

The rear patio garden is low-maintenance with two small lawned areas and a timber shed.