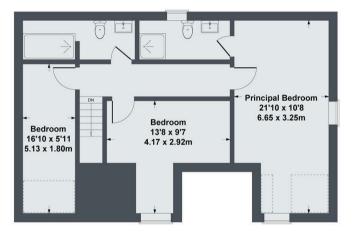

# **ACCOMMODATION**

The property offers versatile accommodation for a wide variety of purchasers, with a ground floor double bedroom complete with en suite, perfect for multi-generational living,

The substantial dining kitchen opens to a large, dual aspect sitting room. There is also a utility room and cloakroom/w.c. To the first floor, there are three further bedrooms, as well as a family bathroom. The principal bedroom also benefits from an en suite.

The ground floor double bedroom benefits from an en suite with panelled bath and shower above, wash hand basin and w.c.

The first floor landing provides access to three further bedrooms, the principal benefiting from an en suite shower room with a corner shower, basin and w.c. There is a window overlooking the front garden along with a Velux window. The house bathroom has a substantial shower, hand wash basin and w.c.

# 1B Low Street, Leeming Bar Approximate Gross Internal Area

1800 sq ft - 167 sq m

**FIRST FLOOR** 

#### SKETCH PLAN FOR ILLUSTRATIVE PURPOSES ONLY

All measurements walls, doors, windows, fittings and appliances, their sizes and locations, are approximate only. They cannot be regarded as being a representation by the seller, nor their agent.