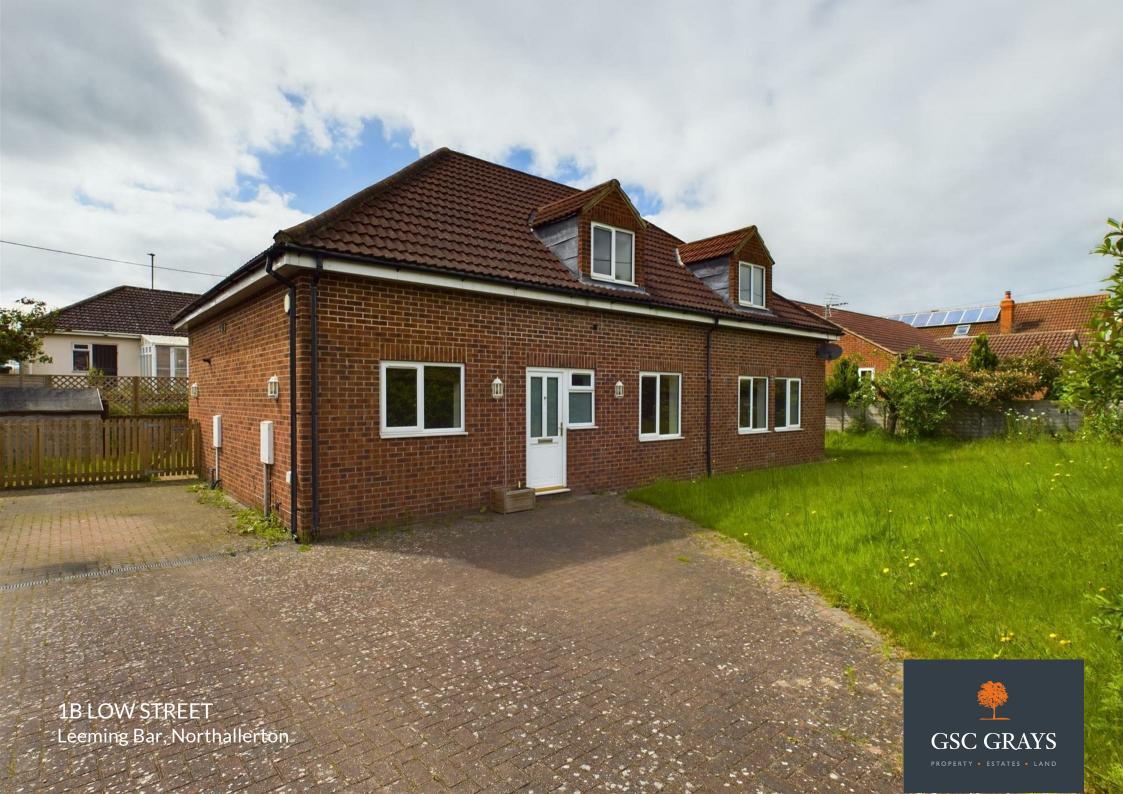

# **1B LOW STREET**

# Northallerton, North Yorkshire, DL7 9BW

A substantial and spacious detached property in the accessible location of Leeming Bar.

The property benefits from a generous and private front garden, mainly laid to lawn, with a courtyard to the rear. There is also private parking.

Sold with no onward chain.

5&6 Bailey Court Colburn Business Park, Richmond, North Yorkshire, DL9 4QL 01748 829217

# Externally

Wrought-iron gates open up to the block-paved parking area, providing off-street parking for several vehicles. There is a substantial, private front lawn and a pathway which leads around to the rear.