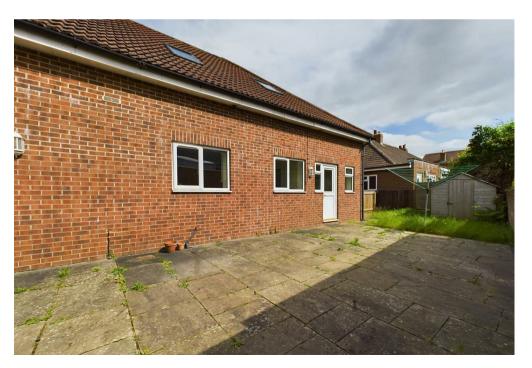

The property benefits from a generous and private front garden, mainly laid to lawn, with a courtyard to the rear. There is also private parking.

Sold with no onward chain.

5&6 Bailey Court Colburn Business Park, Richmond, North Yorkshire, DL9 4QL 01748 829217

# Externally

Wrought-iron gates open up to the block-paved parking area, providing off-street parking for several vehicles. There is a substantial, private front lawn and a pathway which leads around to the rear.

The rear patio garden is low-maintenance with two small lawned areas and a timber shed.