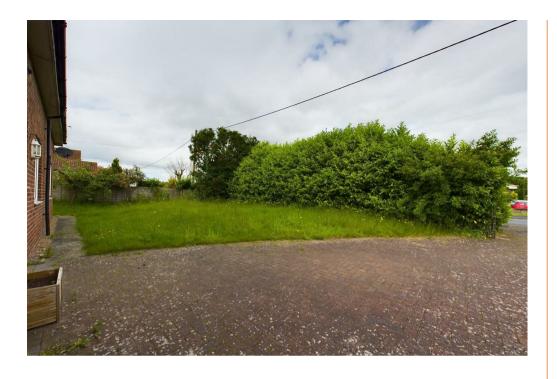

The property benefits from a generous and private front garden, mainly laid to lawn, with a courtyard to the rear. There is also private parking.

Sold with no onward chain.

5&6 Bailey Court Colburn Business Park, Richmond, North Yorkshire, DL9 4QL 01748 829217

# Externally

Wrought-iron gates open up to the block-paved parking area, providing off-street parking for several vehicles. There is a substantial, private front lawn and a pathway which leads around to the rear.

The rear patio garden is low-maintenance with two small lawned areas and a timber shed.