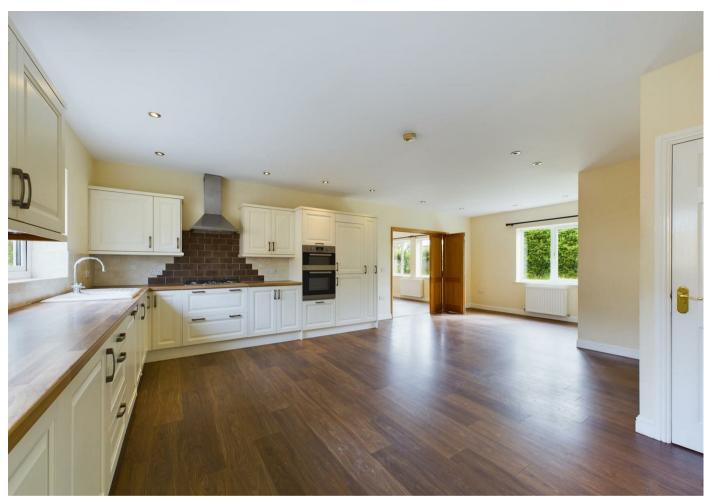

# **ACCOMMODATION**

The property offers versatile accommodation for a wide variety of purchasers, with a ground floor double bedroom complete with en suite, perfect for multi-generational living,

The substantial dining kitchen opens to a large, dual aspect sitting room. There is also a utility room and cloakroom/w.c. To the first floor, there are three further bedrooms, as well as a family bathroom. The principal bedroom also benefits from an en suite.

## Accommodation

The entrance hall features a beautiful storage cupboard and provides access to the dining kitchen and ground floor bedroom. The dining kitchen has a good range of wall and base units with white frontage and bi-fold doors to the sitting room, which enjoys a dual aspect and has patio doors leading out to the garden. Integrated appliances include a dishwasher, oven, hob, fridge and freezer. There is also access to a useful utility room and ground floor w.c.