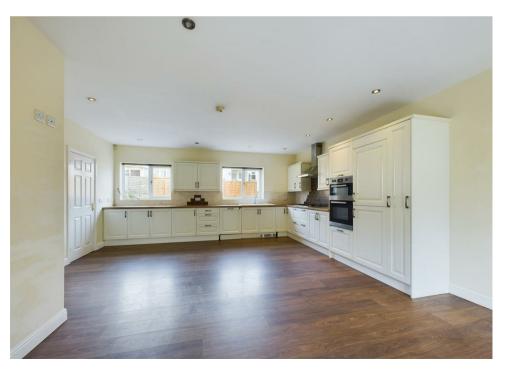

# **ACCOMMODATION**

The property offers versatile accommodation for a wide variety of purchasers, with a ground floor double bedroom complete with en suite, perfect for multi-generational living,

The substantial dining kitchen opens to a large, dual aspect sitting room. There is also a utility room and cloakroom/w.c. To the first floor, there are three further bedrooms, as well as a family bathroom. The principal bedroom also benefits from an en suite.

## Accommodation

The entrance hall features a beautiful storage cupboard and provides access to the dining kitchen and ground floor bedroom. The dining kitchen has a good range of wall and base units with white frontage and bi-fold doors to the sitting room, which enjoys a dual aspect and has patio doors leading out to the garden. Integrated appliances include a dishwasher, oven, hob, fridge and freezer. There is also access to a useful utility room and ground floor w.c.