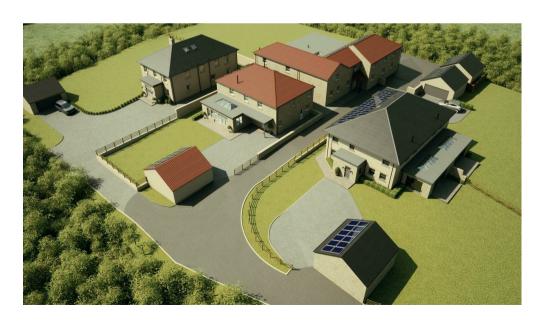

# WOODHAY HALLIWELL FARM

Heighington, County Durham DL2 2UX

An opportunity to purchase a stunning four bedroom semi-detached family home, on an outstanding development with views over open countryside with double garage and private driveway. The property is available as a water-tight shell or completed to a purchasers own specification.

### Woodhay

The property occupies a plot of approximately 13,444 sq ft and offers 2,256 sq ft of accommodation over two floors comprising entrance hallway, snug, boot room, utility, spacious kitchen/living area, pantry, garden room, master bedroom with en-suite, three further double bedrooms, house bathroom. To the exterior, the property features private parking and separate double garage as well as extensive gardens to the north and west. The property also benefits from planning permission for a single garage with 1 bedroom accommodation above.