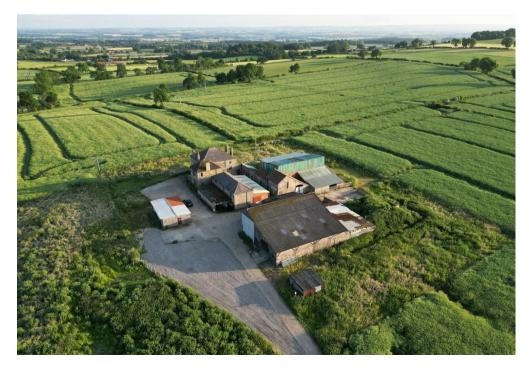

# WOODHAY HALLIWELL FARM

Heighington, County Durham DL2 2UX

An opportunity to purchase a stunning four bedroom semi-detached family home, on an outstanding development with views over open countryside with double garage and private driveway. The property is available as a water-tight shell or completed to a purchasers own specification.

### Woodhay

The property occupies a plot of approximately 13,444 sq ft and offers 2,256 sq ft of accommodation over two floors comprising entrance hallway, snug, boot room, utility, spacious kitchen/living area, pantry, garden room, master bedroom with en-suite, three further double bedrooms, house bathroom. To the exterior, the property features private parking and separate double garage as well as extensive gardens to the north and west. The property also benefits from planning permission for a single garage with 1 bedroom accommodation above.