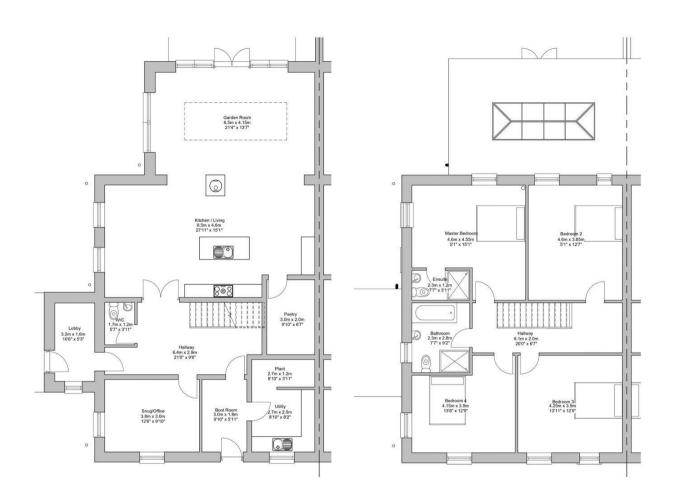

### Woodhay

The property occupies a plot of approximately 13,444 sq ft and offers 2,256 sq ft of accommodation over two floors comprising entrance hallway, snug, boot room, utility, spacious kitchen/living area, pantry, garden room, master bedroom with en-suite, three further double bedrooms, house bathroom. To the exterior, the property features private parking and separate double garage as well as extensive gardens to the north and west. The property also benefits from planning permission for a single garage with 1 bedroom accommodation above.