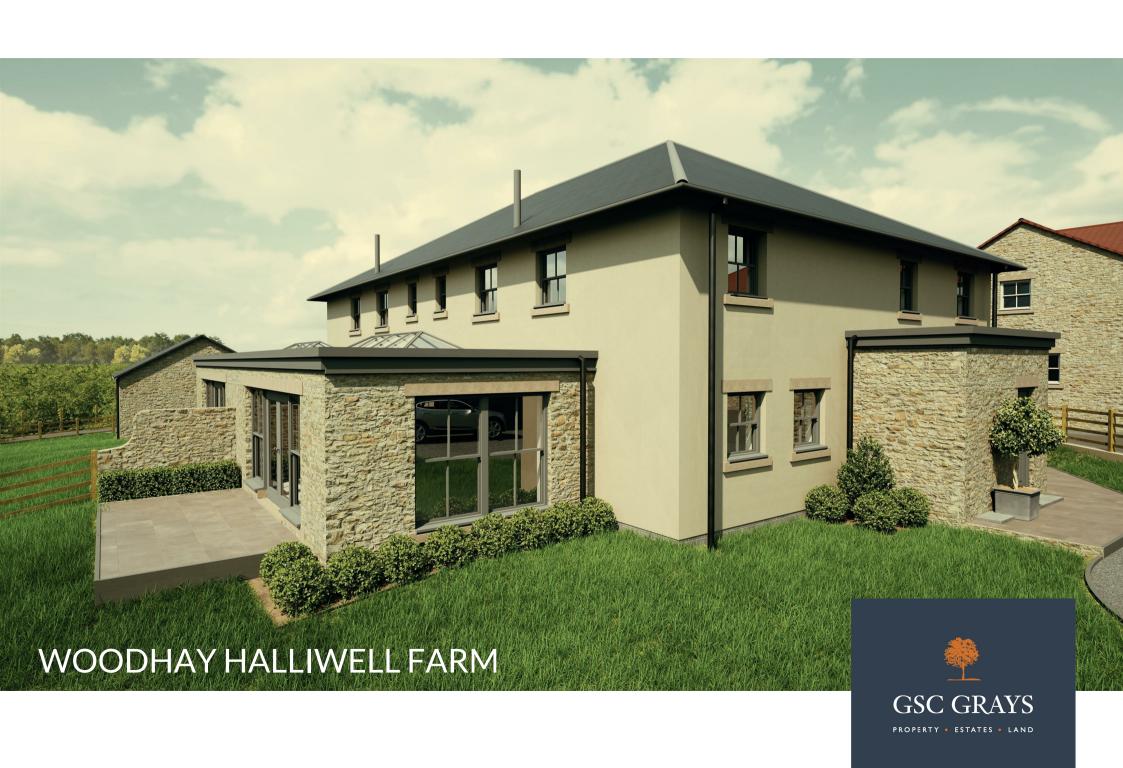

# WOODHAY HALLIWELL FARM

Heighington, County Durham DL2 2UX

An opportunity to purchase a stunning four bedroom semi-detached family home, on an outstanding development with views over open countryside with double garage and private driveway. The property is available as a water-tight shell or completed to a purchasers own specification.

### Woodhay

The property occupies a plot of approximately 13,444 sq ft and offers 2,256 sq ft of accommodation over two floors comprising entrance hallway, snug, boot room, utility, spacious kitchen/living area, pantry, garden room, master bedroom with en-suite, three further double bedrooms, house bathroom. To the exterior, the property features private parking and separate double garage as well as extensive gardens to the north and west. The property also benefits from planning permission for a single garage with 1 bedroom accommodation above.