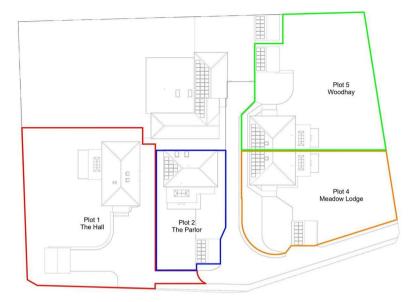

### Woodhay

The property occupies a plot of approximately 13,444 sq ft and offers 2,256 sq ft of accommodation over two floors comprising entrance hallway, snug, boot room, utility, spacious kitchen/living area, pantry, garden room, master bedroom with en-suite, three further double bedrooms, house bathroom. To the exterior, the property features private parking and separate double garage as well as extensive gardens to the north and west. The property also benefits from planning permission for a single garage with 1 bedroom accommodation above.

## Planning Permission

Approved planning via Darlington Borough Council reference number 23/00345/full