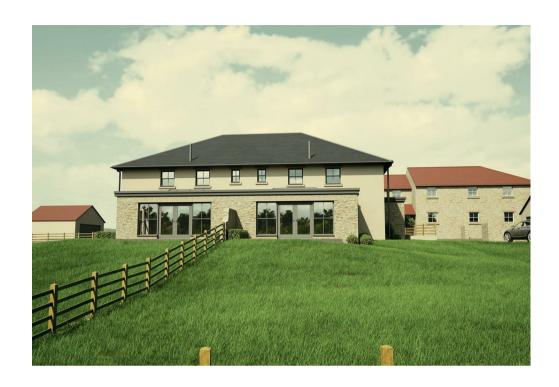

# WOODHAY HALLIWELL FARM

Heighington, County Durham DL2 2UX

An opportunity to purchase a stunning four bedroom semi-detached family home, on an outstanding development with views over open countryside with double garage and private driveway. The property is available as a water-tight shell or completed to a purchasers own specification.

### Woodhay

The property occupies a plot of approximately 13,444 sq ft and offers 2,256 sq ft of accommodation over two floors comprising entrance hallway, snug, boot room, utility, spacious kitchen/living area, pantry, garden room, master bedroom with en-suite, three further double bedrooms, house bathroom. To the exterior, the property features private parking and separate double garage as well as extensive gardens to the north and west. The property also benefits from planning permission for a single garage with 1 bedroom accommodation above.