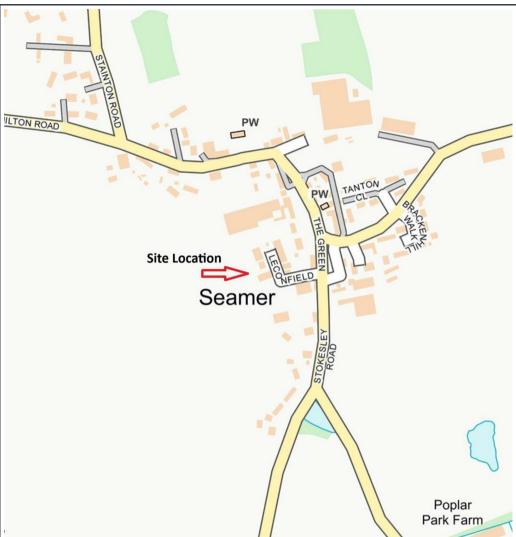

LAND TO THE WEST OF LECONFIELD SEAMER TS9 5PP

# LAND TO THE WEST OF LECONFIELD,

Seamer, TS9 5PP

An exclusive development site with outline planning permission for four new homes in the popular village of Seamer, perfectly positioned between Stokesley and Yarm.

#### Situation and Amenities

Seamer is a country hamlet with a village green, two churches, village pond and the King's Head public house. Residents here enjoy a semi-rural location with many stunning views, whilst benefiting from the close proximity to Stokesley.