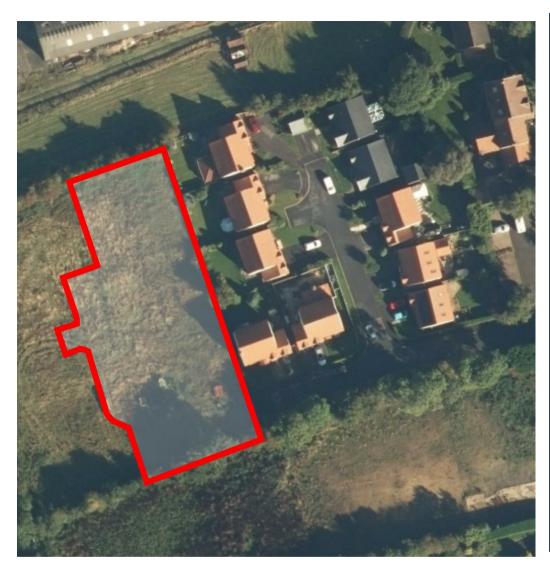

Outline planning permission has been granted with some matters reserved (considering access) for the construction of four new dwellings.

5&6 Bailey Court Colburn Business Park, Richmond, North Yorkshire, DL9 4QL 01748 829217

# Description

An exclusive development site of four new homes in the popular village of Seamer and is perfectly positioned between Stokesley and Yarm.

Outline planning permission has been granted with some matters reserved (considering access) for the construction of four new dwellings.

# Areas Measurements and other inforrmation

All areas, measurements and other information have been taken from various records and are indicative only, any intending purchaser(s) should not rely on them as statements of fact and should satisfy themselves as to their accuracy. The vendor reserves the right to change and amend the boundaries.