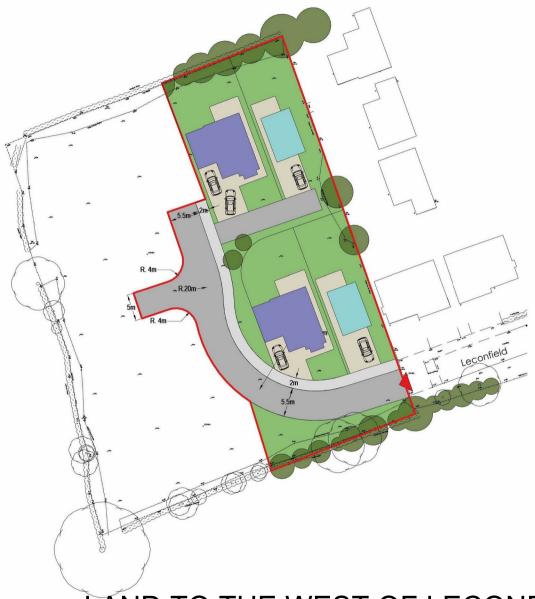

Outline planning permission has been granted with some matters reserved (considering access) for the construction of four new dwellings.

5&6 Bailey Court Colburn Business Park, Richmond, North Yorkshire, DL9 4QL 01748 829217

# Description

An exclusive development site of four new homes in the popular village of Seamer and is perfectly positioned between Stokesley and Yarm.

Outline planning permission has been granted with some matters reserved (considering access) for the construction of four new dwellings.

# Planning Permission

The site has outline planning permission for the construction of four new dwellings. Outline Planning consent was granted on 7th March 2024, subject to 21 conditions. A copy of the outline planning consent is available on request or may be found on the North Yorkshire Council planning portal under the reference ZB23/01020/OUT The site is sold with the benefit of outline planning permission and the purchaser(s) should ensure that they can comply with the conditions set out in the Decision Notice. Please note that the vendor, agents and architects, in obtaining planning consent, will not be held responsible or liable for any inaccuracies or discrepancies.