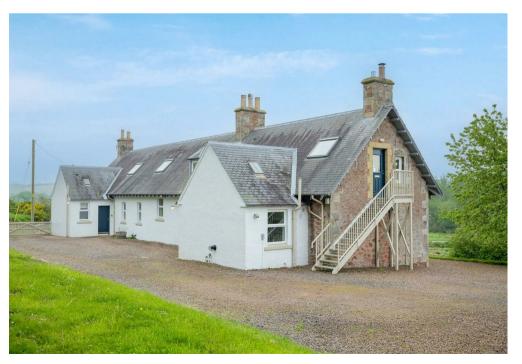

## THE GOWDENS

Morebattle, Kelso, Roxburghshire TD5 8AA

An adaptable, modernised country cottage, including self-contained annexe and office/studio space, outbuildings and fabulous views of the Cheviot Hills and the surrounding countryside.