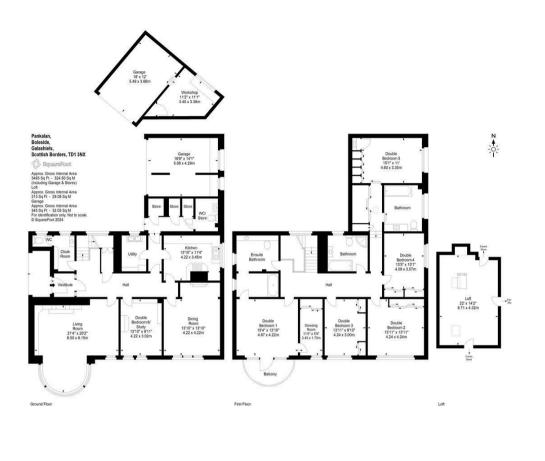

## **PANKALAN BOLESIDE** Scottish Borders, Galashiels, Selkirkshire TD1 3NX

A beautifully positioned family house, high above the River Tweed, with amazing views along the river to the south over fabulous Borders Countryside and within commuting distance of Edinburgh by road or rail.