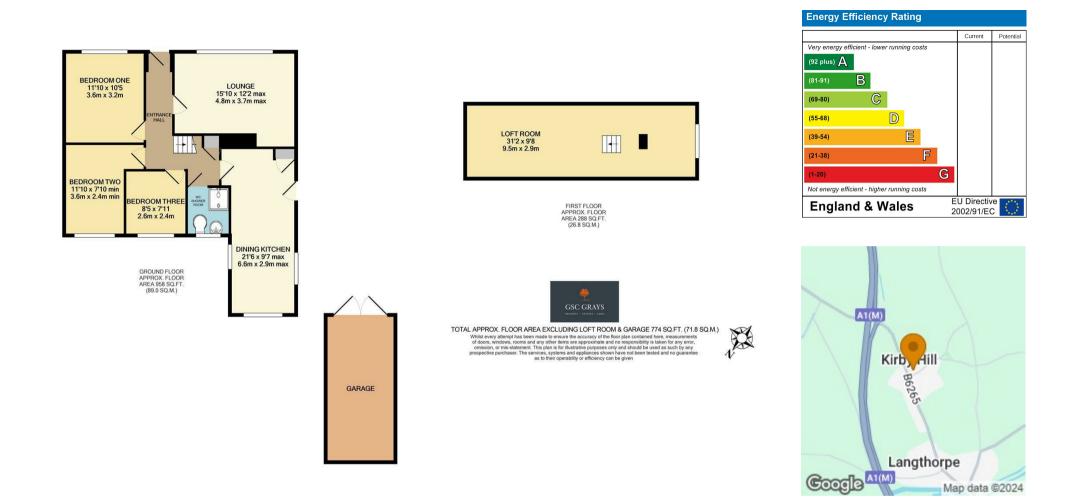

#### Description

19 Manor Drive has been refurbished throughout and yet still offers prospective purchasers the opportunity to put their own stamp on the home. Decorated neutrally throughout the home benefits from a brand new kitchen and updated electrics. The floor coverings have been removed in the renovation process allowing future owners the flexibility to fit their own choice. This has been reflected in the pricing. The property briefly comprises hall, sitting room, three bedrooms, bathroom (currently a wet room) and breakfast kitchen. There is an additional room to the attic accessed via a paddle staircase. This could be used as a playroom or occasional bedroom. To the outside are lovely lawned gardens. There is a driveway providing parking for numerous cars, a car port and garage.

#### Situation and Amenities

The property is positioned in the village of Kirby Hill and offers prospective purchasers the opportunity to own a property in a peaceful location close to open countryside, and yet conveniently located a short distance from the A1 motorway network.