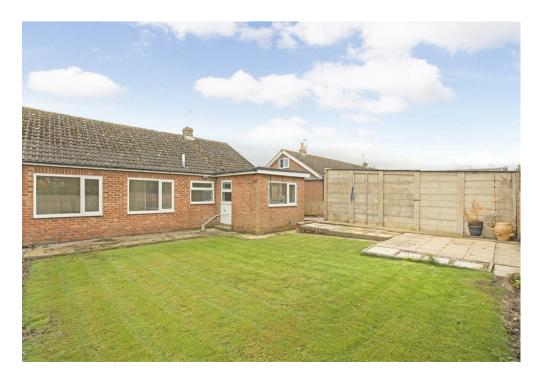

#### Description

19 Manor Drive has been refurbished throughout and yet still offers prospective purchasers the opportunity to put their own stamp on the home. Decorated neutrally throughout the home benefits from a brand new kitchen and updated electrics. The floor coverings have been removed in the renovation process allowing future owners the flexibility to fit their own choice. This has been reflected in the pricing. The property briefly comprises hall, sitting room, three bedrooms, bathroom (currently a wet room) and breakfast kitchen. There is an additional room to the attic accessed via a paddle staircase. This could be used as a playroom or occasional bedroom. To the outside are lovely lawned gardens. There is a driveway providing parking for numerous cars, a car port and garage.