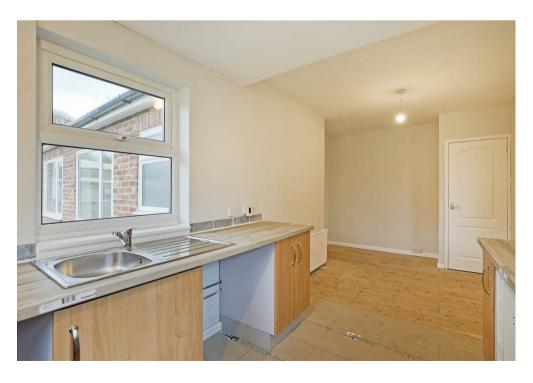

#### Description

19 Manor Drive has been refurbished throughout and yet still offers prospective purchasers the opportunity to put their own stamp on the home. Decorated neutrally throughout the home benefits from a brand new kitchen and updated electrics. The floor coverings have been removed in the renovation process allowing future owners the flexibility to fit their own choice. This has been reflected in the pricing. The property briefly comprises hall, sitting room, three bedrooms, bathroom (currently a wet room) and breakfast kitchen. There is an additional room to the attic accessed via a paddle staircase. This could be used as a playroom or occasional bedroom. To the outside are lovely lawned gardens. There is a driveway providing parking for numerous cars, a car port and garage.