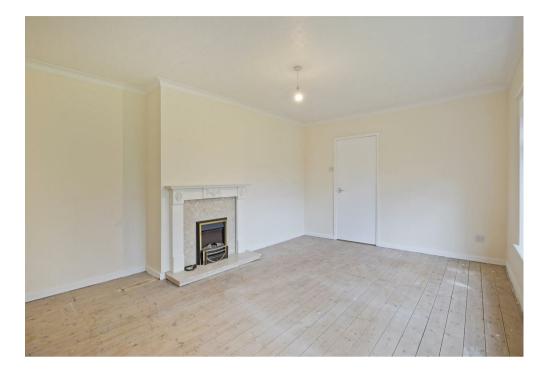

#### Description

19 Manor Drive has been refurbished throughout and yet still offers prospective purchasers the opportunity to put their own stamp on the home. Decorated neutrally throughout the home benefits from a brand new kitchen and updated electrics. The floor coverings have been removed in the renovation process allowing future owners the flexibility to fit their own choice. This has been reflected in the pricing. The property briefly comprises hall, sitting room, three bedrooms, bathroom (currently a wet room) and breakfast kitchen. There is an additional room to the attic accessed via a paddle staircase. This could be used as a playroom or occasional bedroom. To the outside are lovely lawned gardens. There is a driveway providing parking for numerous cars, a car port and garage.