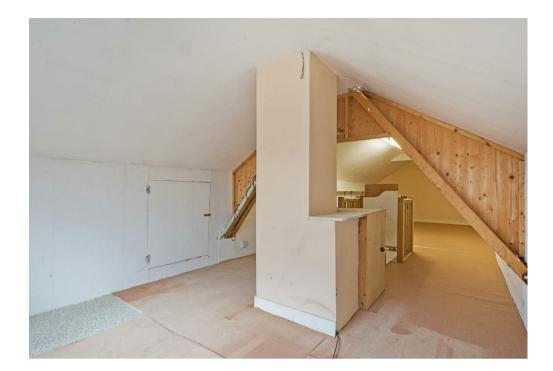

#### Description

19 Manor Drive has been refurbished throughout and yet still offers prospective purchasers the opportunity to put their own stamp on the home. Decorated neutrally throughout the home benefits from a brand new kitchen and updated electrics. The floor coverings have been removed in the renovation process allowing future owners the flexibility to fit their own choice. This has been reflected in the pricing. The property briefly comprises hall, sitting room, three bedrooms, bathroom (currently a wet room) and breakfast kitchen. There is an additional room to the attic accessed via a paddle staircase. This could be used as a playroom or occasional bedroom. To the outside are lovely lawned gardens. There is a driveway providing parking for numerous cars, a car port and garage.