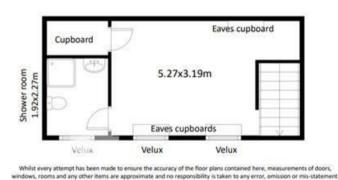

The first floor is access via the staircase leading to bedroom two, a good double room with Velux windows and eaves cupboards for storage. A door to the en-suite shower room with single shower enclosure fully tiled with main shower, hand basin, W.C. with Velux window and vinyl floor.

Flat 2, 24 Levenside, Stokesley

This plan is not drawn to scale and is for illustrative purposes only and should be used as such by any prospective purchaser.