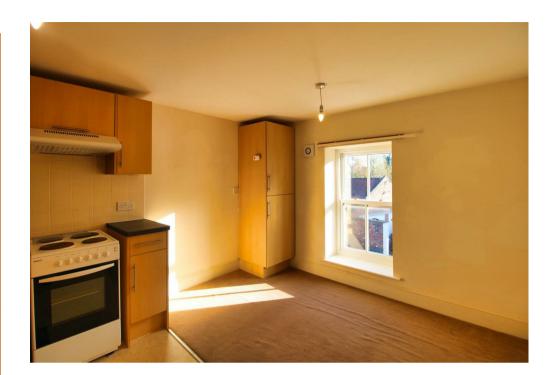

The property comprises communal entrance, flat hallway, good-sized living room, kitchen/breakfast room with modern units and freestanding appliances included. There are two double bedrooms and a bathroom with modern white suite. Internal viewing strongly recommended. Warmed by gas fired heating, aided by double glazing, the flat also benefits from a security entry phone system.

#### Description

The property consists of an initial entrance hall with cloaks cupboard, with steps down to inner hall with the staircase and intercom phone, doors then lead into the living room and ground floor bedroom. The living room has under the stairs cupboard and a door to kitchen/breakfast room. This is fitted with a range of beech base and wall units with contrasting black work surfaces and cream tiles, incorporated stainless steel sink with mixer tap, electric oven with extractor over. Freestanding washing machine and fridge freezer and vinyl floor. Carpeted flooring then leads to the dining area where there is a cupboard housing the gas boiler.