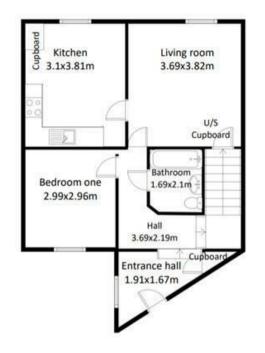

#### Description

The property consists of an initial entrance hall with cloaks cupboard, with steps down to inner hall with the staircase and intercom phone, doors then lead into the living room and ground floor bedroom. The living room has under the stairs cupboard and a door to kitchen/breakfast room. This is fitted with a range of beech base and wall units with contrasting black work surfaces and cream tiles, incorporated stainless steel sink with mixer tap, electric oven with extractor over. Freestanding washing machine and fridge freezer and vinyl floor. Carpeted flooring then leads to the dining area where there is a cupboard housing the gas boiler.

Bedroom one is located on the ground floor and is a good double room. The house bathroom is partly tiled and comprise of white suite with bath with mains shower over, hand basin and W.C. with vinyl floor.

Flat 2, 24 Levenside, Stokesley

This plan is not drawn to scale and is for illustrative purposes only and should be used as such by any prospective purchaser.