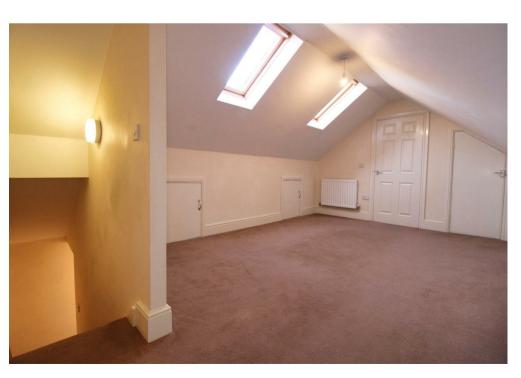

The first floor is access via the staircase leading to bedroom two, a good double room with Velux windows and eaves cupboards for storage. A door to the en-suite shower room with single shower enclosure fully tiled with main shower, hand basin, W.C. with Velux window and vinyl floor.