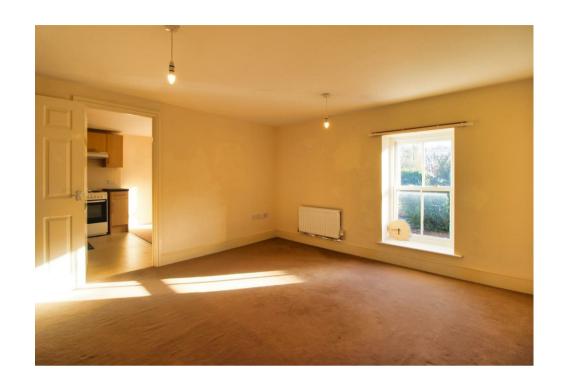

The property comprises communal entrance, flat hallway, good-sized living room, kitchen/breakfast room with modern units and freestanding appliances included. There are two double bedrooms and a bathroom with modern white suite. Internal viewing strongly recommended. Warmed by gas fired heating, aided by double glazing, the flat also benefits from a security entry phone system.

#### Description

The property consists of an initial entrance hall with cloaks cupboard, with steps down to inner hall with the staircase and intercom phone, doors then lead into the living room and ground floor bedroom. The living room has under the stairs cupboard and a door to kitchen/breakfast room. This is fitted with a range of beech base and wall units with contrasting black work surfaces and cream tiles, incorporated stainless steel sink with mixer tap, electric oven with extractor over. Freestanding washing machine and fridge freezer and vinyl floor. Carpeted flooring then leads to the dining area where there is a cupboard housing the gas boiler.