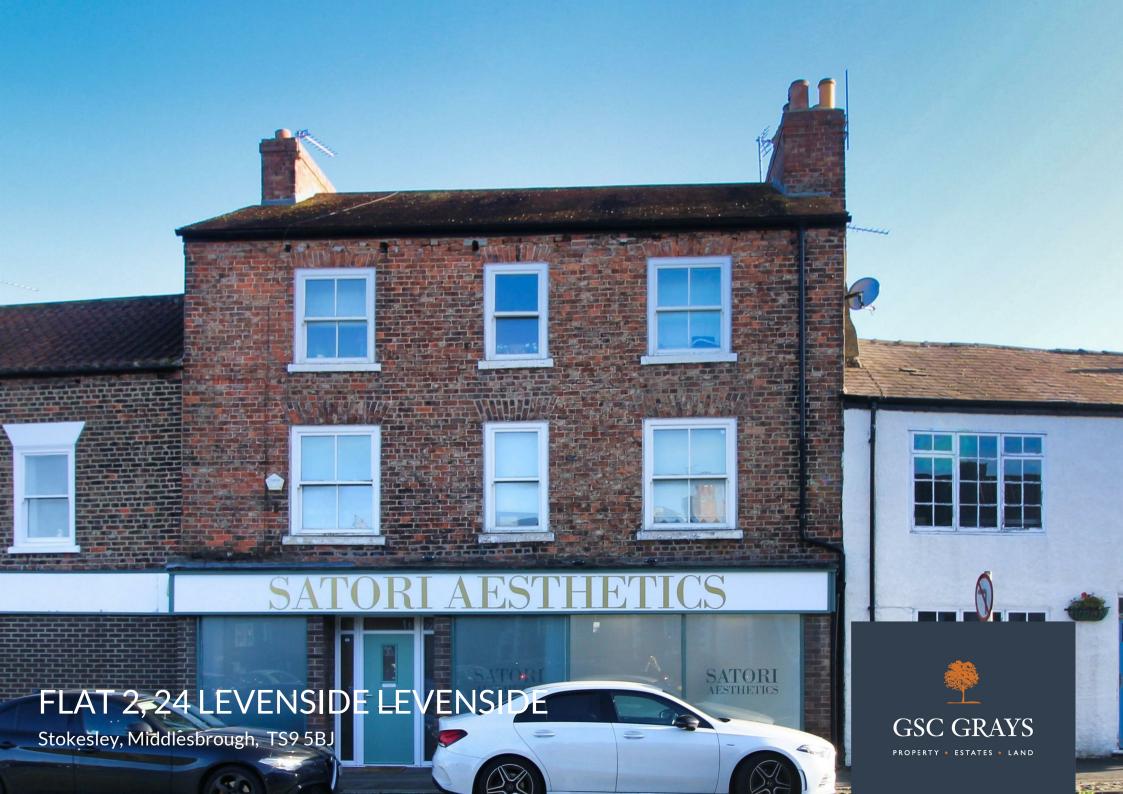

# FLAT 2, 24 LEVENSIDE LEVENSIDE

Stokesley, Middlesbrough, TS9 5BJ

This well planned, spacious two-bedroom first floor flat over two floors is to be let UNFURNISHED. Conveniently placed for Stokesley High Street close to all amenities.

The property comprises communal entrance, flat hallway, good-sized living room, kitchen/breakfast room with modern units and freestanding appliances included. There are two double bedrooms and a bathroom with modern white suite. Internal viewing strongly recommended. Warmed by gas fired heating, aided by double glazing, the flat also benefits from a security entry phone system.