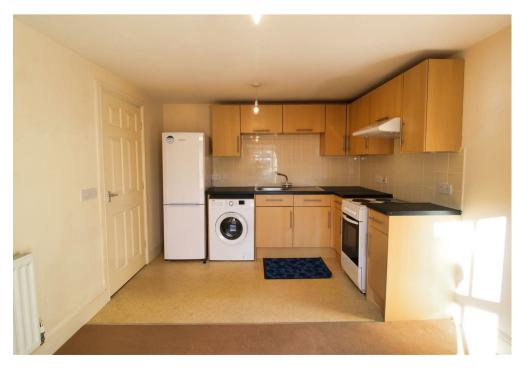

The property comprises communal entrance, flat hallway, good-sized living room, kitchen/breakfast room with modern units and freestanding appliances included. There are two double bedrooms and a bathroom with modern white suite. Internal viewing strongly recommended. Warmed by gas fired heating, aided by double glazing, the flat also benefits from a security entry phone system.

#### Description

The property consists of an initial entrance hall with cloaks cupboard, with steps down to inner hall with the staircase and intercom phone, doors then lead into the living room and ground floor bedroom. The living room has under the stairs cupboard and a door to kitchen/breakfast room. This is fitted with a range of beech base and wall units with contrasting black work surfaces and cream tiles, incorporated stainless steel sink with mixer tap, electric oven with extractor over. Freestanding washing machine and fridge freezer and vinyl floor. Carpeted flooring then leads to the dining area where there is a cupboard housing the gas boiler.