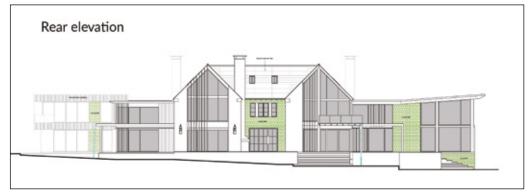

# LOCATED IN SECLUDED AND PRIVATE GROUNDS OF 8.9 ACRES, THIS RESIDENTIAL SELF-BUILD PLOT BENEFITS FROM FULL PLANNING PERMISSION FOR A 15,188 SQUARE FOOT, EIGHT-BEDROOM COUNTRY HOME WHICH HAS BEEN THOUGHTFULLY DESIGNED WITH EXCEPTIONAL ECOLOGICAL CREDENTIALS

#### Proposed Accommodation

Reception Hall • Living Room • Sitting Room • Study Open-Plan Family Kitchen, Breakfast and Sitting Area • Family Room Dining Room • Utility Room • Boot Room • Laundry Room • Games Room Hobby Room • Bar • Leisure Suite with Gym, Hot Tub, Sauna/Steam Room and Changing Facilities • Substantial Principal Bedroom Suite with Dressing Rooms and Two En Suite Bathrooms and Balcony • Guest Suite with Dressing Room and En Suite • Three Further First Floor Double Bedrooms with Walk-In Wardrobes and En Suites • Three Further Second Floor Double Bedrooms, all with En Suites