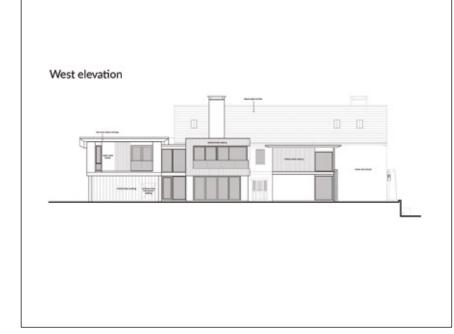

# LOCATED IN SECLUDED AND PRIVATE GROUNDS OF 8.9 ACRES, THIS RESIDENTIAL SELF-BUILD PLOT BENEFITS FROM FULL PLANNING PERMISSION FOR A 15,188 SQUARE FOOT, EIGHT-BEDROOM COUNTRY HOME WHICH HAS BEEN THOUGHTFULLY DESIGNED WITH EXCEPTIONAL ECOLOGICAL CREDENTIALS

#### Proposed Accommodation

Reception Hall • Living Room • Sitting Room • Study Open-Plan Family Kitchen, Breakfast and Sitting Area • Family Room Dining Room • Utility Room • Boot Room • Laundry Room • Games Room Hobby Room • Bar • Leisure Suite with Gym, Hot Tub, Sauna/Steam Room and Changing Facilities • Substantial Principal Bedroom Suite with Dressing Rooms and Two En Suite Bathrooms and Balcony • Guest Suite with Dressing Room and En Suite • Three Further First Floor Double Bedrooms with Walk-In Wardrobes and En Suites • Three Further Second Floor Double Bedrooms, all with En Suites