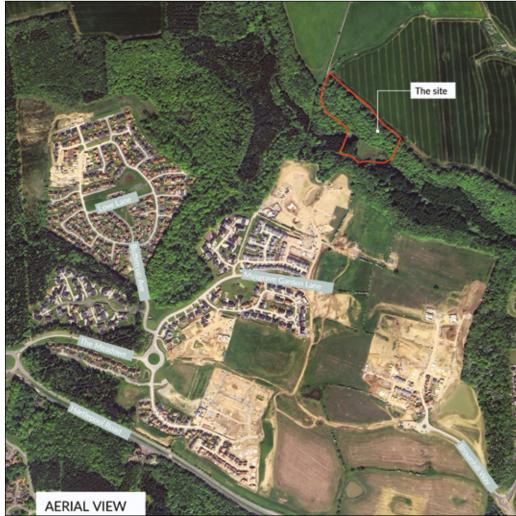

# LOCATED IN SECLUDED AND PRIVATE GROUNDS OF 8.9 ACRES, THIS RESIDENTIAL SELF-BUILD PLOT BENEFITS FROM FULL PLANNING PERMISSION FOR A 15,188 SQUARE FOOT, EIGHT-BEDROOM COUNTRY HOME WHICH HAS BEEN THOUGHTFULLY DESIGNED WITH EXCEPTIONAL ECOLOGICAL CREDENTIALS

#### Situation and Amenities

The exclusive community of Wynyard Park is surrounded by woodland yet is ideally situated close to local road links including the A19 and the A1(M). It has its own golf club, primary school and convenience store, along with the nearby Woodland Park for all the family to enjoy.

#### Woodlands House Location

Set to a backdrop of rolling countryside and secluded woodland, the community boasts the very best lifestyle, from a Residents' Garden to recreational facilities for the whole family. Choosing to call Wynyard Park home is about more than the bricks and mortar that make up your property. Living in a completely secure and highly designed environment is a unique way of living that provides unrivalled peace of mind. Wynyard Park is truly a magnificent place to live with a commitment to remaining a self-sustained and exclusive community.