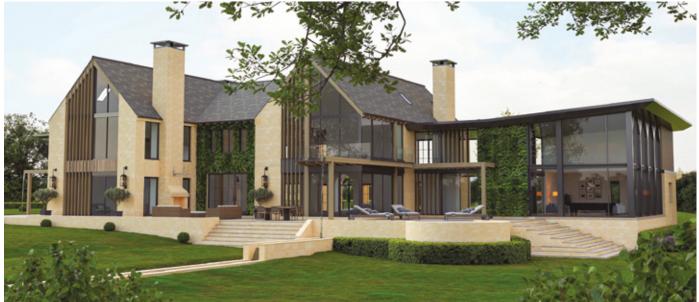

# LOCATED IN SECLUDED AND PRIVATE GROUNDS OF 8.9 ACRES, THIS RESIDENTIAL SELF-BUILD PLOT BENEFITS FROM FULL PLANNING PERMISSION FOR A 15,188 SQUARE FOOT, EIGHT-BEDROOM COUNTRY HOME WHICH HAS BEEN THOUGHTFULLY DESIGNED WITH EXCEPTIONAL ECOLOGICAL CREDENTIALS

#### Proposed Accommodation

Reception Hall • Living Room • Sitting Room • Study Open-Plan Family Kitchen, Breakfast and Sitting Area • Family Room Dining Room • Utility Room • Boot Room • Laundry Room • Games Room Hobby Room • Bar • Leisure Suite with Gym, Hot Tub, Sauna/Steam Room and Changing Facilities • Substantial Principal Bedroom Suite with Dressing Rooms and Two En Suite Bathrooms and Balcony • Guest Suite with Dressing Room and En Suite • Three Further First Floor Double Bedrooms with Walk-In Wardrobes and En Suites • Three Further Second Floor Double Bedrooms, all with En Suites

#### Externally

Formal Outdoor Dining and Relaxing Patio Terraces • Sunken Fire Pit Landscaped Lawns with Ha-Ha • Raised Decking with Streamside Views Along Close Beck and a Boardwalk to Enjoy the Wildlife • Ancient Woodland and Native Trees with Walkways • Car Port with Parking and Substantial Sweeping Driveway