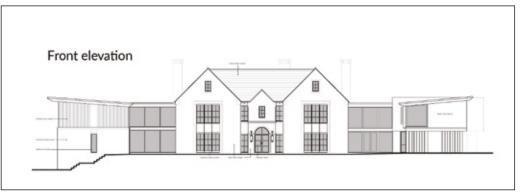

# LOCATED IN SECLUDED AND PRIVATE GROUNDS OF 8.9 ACRES, THIS RESIDENTIAL SELF-BUILD PLOT BENEFITS FROM FULL PLANNING PERMISSION FOR A 15,188 SQUARE FOOT, EIGHT-BEDROOM COUNTRY HOME WHICH HAS BEEN THOUGHTFULLY DESIGNED WITH EXCEPTIONAL ECOLOGICAL CREDENTIALS

#### Proposed Accommodation

Reception Hall • Living Room • Sitting Room • Study Open-Plan Family Kitchen, Breakfast and Sitting Area • Family Room Dining Room • Utility Room • Boot Room • Laundry Room • Games Room Hobby Room • Bar • Leisure Suite with Gym, Hot Tub, Sauna/Steam Room and Changing Facilities • Substantial Principal Bedroom Suite with Dressing Rooms and Two En Suite Bathrooms and Balcony • Guest Suite with Dressing Room and En Suite • Three Further First Floor Double Bedrooms with Walk-In Wardrobes and En Suites • Three Further Second Floor Double Bedrooms, all with En Suites