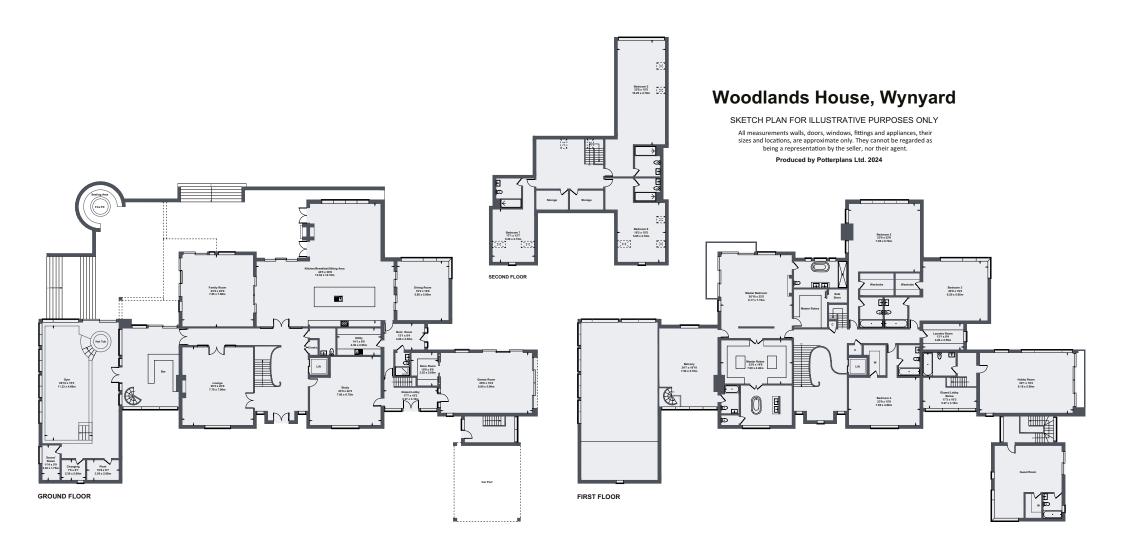

#### Proposed Accommodation

Reception Hall • Living Room • Sitting Room • Study Open-Plan Family Kitchen, Breakfast and Sitting Area • Family Room Dining Room • Utility Room • Boot Room • Laundry Room • Games Room Hobby Room • Bar • Leisure Suite with Gym, Hot Tub, Sauna/Steam Room and Changing Facilities • Substantial Principal Bedroom Suite with Dressing Rooms and Two En Suite Bathrooms and Balcony • Guest Suite with Dressing Room and En Suite • Three Further First Floor Double Bedrooms with Walk-In Wardrobes and En Suites • Three Further Second Floor Double Bedrooms, all with En Suites