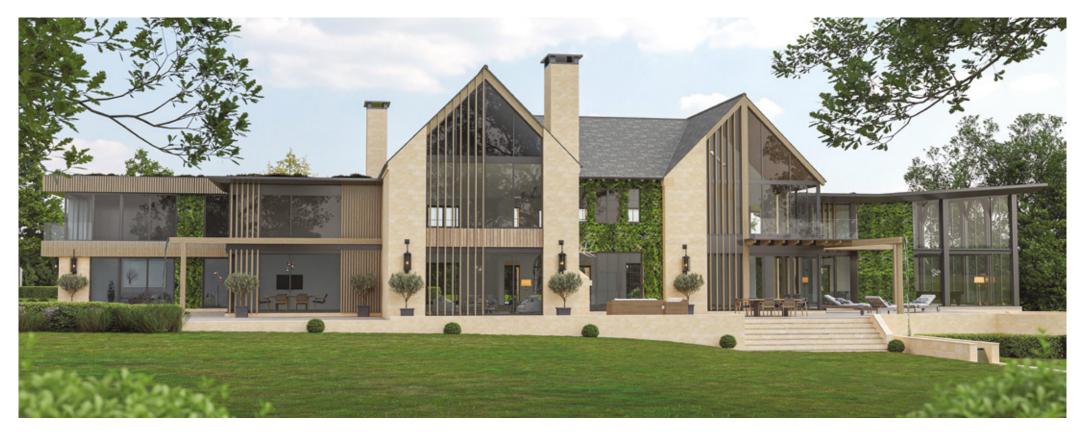

# LOCATED IN SECLUDED AND PRIVATE GROUNDS OF 8.9 ACRES, THIS RESIDENTIAL SELF-BUILD PLOT BENEFITS FROM FULL PLANNING PERMISSION FOR A 15,188 SQUARE FOOT, EIGHT-BEDROOM COUNTRY HOME WHICH HAS BEEN THOUGHTFULLY DESIGNED WITH EXCEPTIONAL ECOLOGICAL CREDENTIALS

#### Proposed Accommodation

Reception Hall • Living Room • Sitting Room • Study Open-Plan Family Kitchen, Breakfast and Sitting Area • Family Room Dining Room • Utility Room • Boot Room • Laundry Room • Games Room Hobby Room • Bar • Leisure Suite with Gym, Hot Tub, Sauna/Steam Room and Changing Facilities • Substantial Principal Bedroom Suite with Dressing Rooms and Two En Suite Bathrooms and Balcony • Guest Suite with Dressing Room and En Suite • Three Further First Floor Double Bedrooms with Walk-In Wardrobes and En Suites • Three Further Second Floor Double Bedrooms, all with En Suites

#### Externally

Formal Outdoor Dining and Relaxing Patio Terraces • Sunken Fire Pit Landscaped Lawns with Ha-Ha • Raised Decking with Streamside Views Along Close Beck and a Boardwalk to Enjoy the Wildlife • Ancient Woodland and Native Trees with Walkways • Car Port with Parking and Substantial Sweeping Driveway

### East elevation