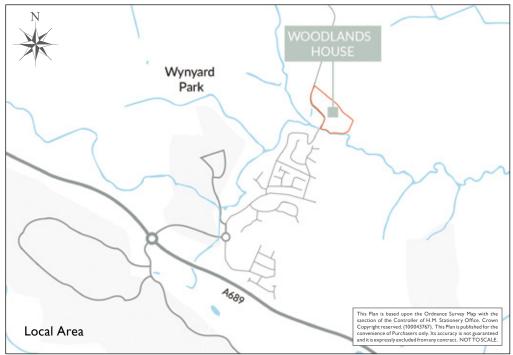

#### Situation and Amenities

The exclusive community of Wynyard Park is surrounded by woodland yet is ideally situated close to local road links including the A19 and the A1(M). It has its own golf club, primary school and convenience store, along with the nearby Woodland Park for all the family to enjoy.

#### Woodlands House Location

Set to a backdrop of rolling countryside and secluded woodland, the community boasts the very best lifestyle, from a Residents' Garden to recreational facilities for the whole family. Choosing to call Wynyard Park home is about more than the bricks and mortar that make up your property. Living in a completely secure and highly designed environment is a unique way of living that provides unrivalled peace of mind. Wynyard Park is truly a magnificent place to live with a commitment to remaining a self-sustained and exclusive community.