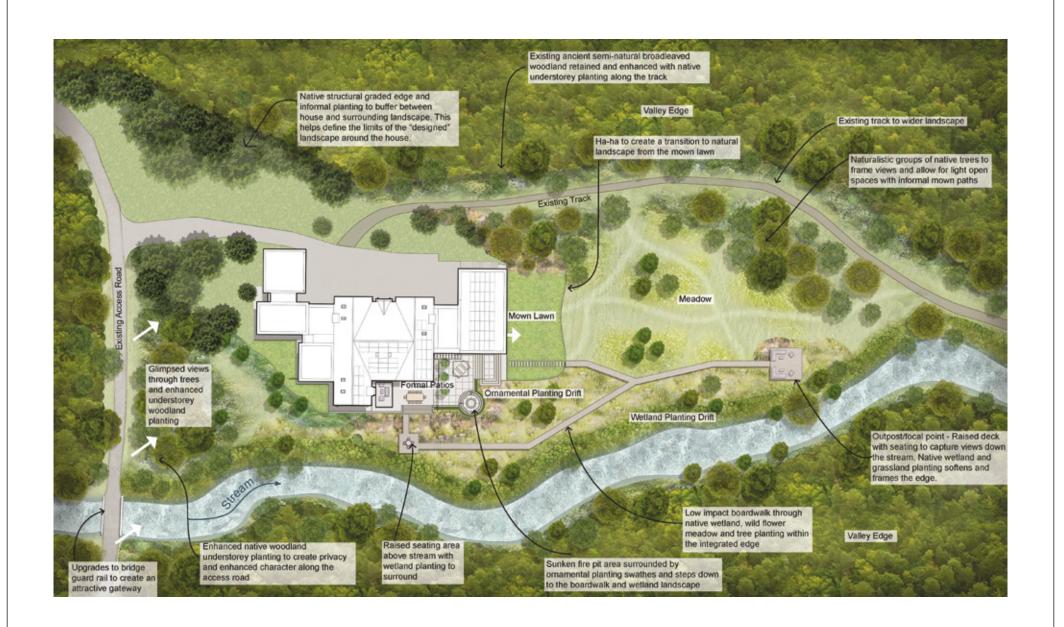

#### Externally

Formal Outdoor Dining and Relaxing Patio Terraces • Sunken Fire Pit Landscaped Lawns with Ha-Ha • Raised Decking with Streamside Views Along Close Beck and a Boardwalk to Enjoy the Wildlife • Ancient Woodland and Native Trees with Walkways • Car Port with Parking and Substantial Sweeping Driveway

#### Woodlands House Location

Set to a backdrop of rolling countryside and secluded woodland, the community boasts the very best lifestyle, from a Residents' Garden to recreational facilities for the whole family. Choosing to call Wynyard Park home is about more than the bricks and mortar that make up your property. Living in a completely secure and highly designed environment is a unique way of living that provides unrivalled peace of mind. Wynyard Park is truly a magnificent place to live with a commitment to remaining a self-sustained and exclusive community.