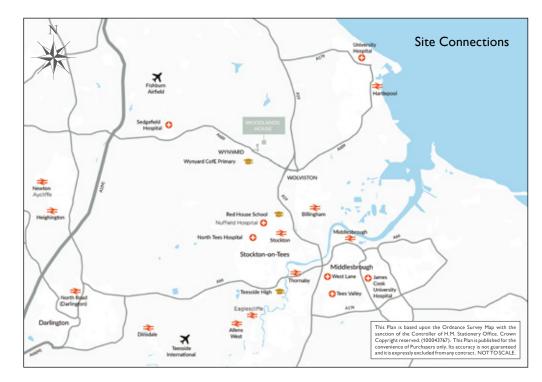

#### Situation and Amenities

The exclusive community of Wynyard Park is surrounded by woodland yet is ideally situated close to local road links including the A19 and the A1(M). It has its own golf club, primary school and convenience store, along with the nearby Woodland Park for all the family to enjoy.

#### Woodlands House Location

Set to a backdrop of rolling countryside and secluded woodland, the community boasts the very best lifestyle, from a Residents' Garden to recreational facilities for the whole family. Choosing to call Wynyard Park home is about more than the bricks and mortar that make up your property. Living in a completely secure and highly designed environment is a unique way of living that provides unrivalled peace of mind. Wynyard Park is truly a magnificent place to live with a commitment to remaining a self-sustained and exclusive community.