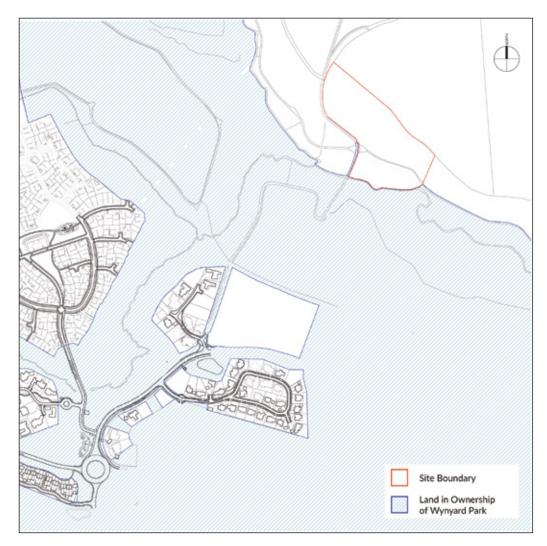

# LOCATED IN SECLUDED AND PRIVATE GROUNDS OF 8.9 ACRES, THIS RESIDENTIAL SELF-BUILD PLOT BENEFITS FROM FULL PLANNING PERMISSION FOR A 15,188 SQUARE FOOT, EIGHT-BEDROOM COUNTRY HOME WHICH HAS BEEN THOUGHTFULLY DESIGNED WITH EXCEPTIONAL ECOLOGICAL CREDENTIALS

#### Situation and Amenities

The exclusive community of Wynyard Park is surrounded by woodland yet is ideally situated close to local road links including the A19 and the A1(M). It has its own golf club, primary school and convenience store, along with the nearby Woodland Park for all the family to enjoy.