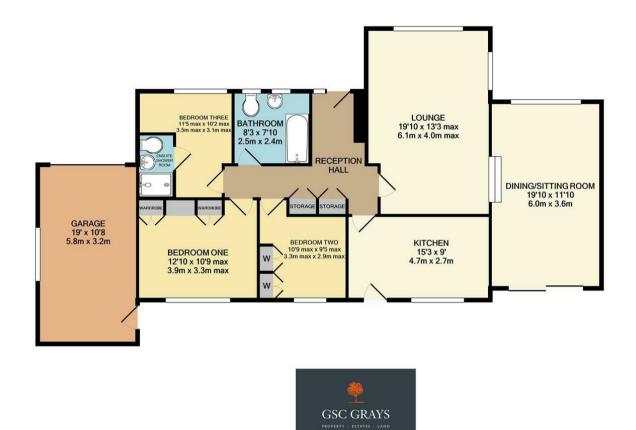

## ACCOMMODATION

Individual detached bungalow Three bedrooms Deceptively spacious throughout Garage and parking for numerous vehicles Perfect for those wanting to put a stamp on a home In need of updating to realise its full potential Convenient location walking distance to local amenities Delightful gardens front and rear

#### Description

Craigarth offers an excellent opportunity for someone wanting a project. The property is within level walking distance of the centre of Boroughbridge and therefore is perfect for purchasers wanting to be close to the wide and varied amenities found in the town centre. The property has been well looked after but would benefit from updating throughout. With gardens front and rear, the property briefly comprises: Reception hall, lounge, archway and steps leading down to dining/sitting room, kitchen, three bedrooms, two with built in wardrobes and one with an ensuite shower room, good size house bathroom with white suite. The property has central heating and double glazing.