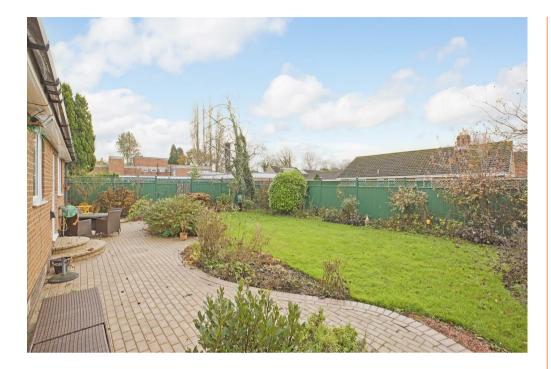

#### Outside

The property is fronted by a pretty dwarf wall with wrought iron double gates giving access to driveway which provides parking for a number of vehicles and leads to the garage. There is a lawn with mature borders to the front. The rear garden is particularly attractive. The previous owner was a keen gardener and that is evident in this space; there is a lovely shaped lawn, borders and blockpaved patio which is positioned to maximise the evening sun.