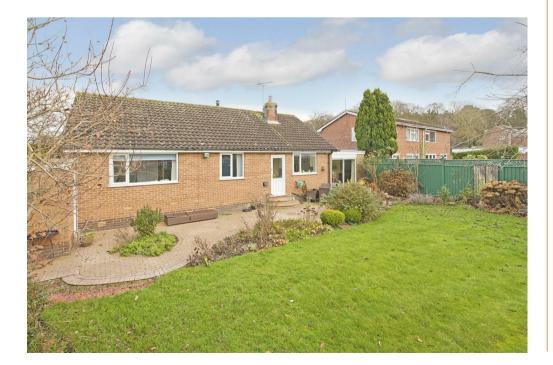

## OFFERED FOR SALE WITH NO CHAIN

An individual three bedroom detached bungalow offering spacious accommodation on a good sized plot close to the centre of Boroughbridge. The property would now benefit from updating to realise its full potential and offers enormous scope.

#### Description

Craigarth offers an excellent opportunity for someone wanting a project. The property is within level walking distance of the centre of Boroughbridge and therefore is perfect for purchasers wanting to be close to the wide and varied amenities found in the town centre. The property has been well looked after but would benefit from updating throughout. With gardens front and rear, the property briefly comprises: Reception hall, lounge, archway and steps leading down to dining/sitting room, kitchen, three bedrooms, two with built in wardrobes and one with an ensuite shower room, good size house bathroom with white suite. The property has central heating and double glazing.

#### Outside

The property is fronted by a pretty dwarf wall with wrought iron double gates giving access to driveway which provides parking for a number of vehicles and leads to the garage. There is a lawn with mature borders to the front. The rear garden is particularly attractive. The previous owner was a keen gardener and that is evident in this space; there is a lovely shaped lawn, borders and blockpaved patio which is positioned to maximise the evening sun.