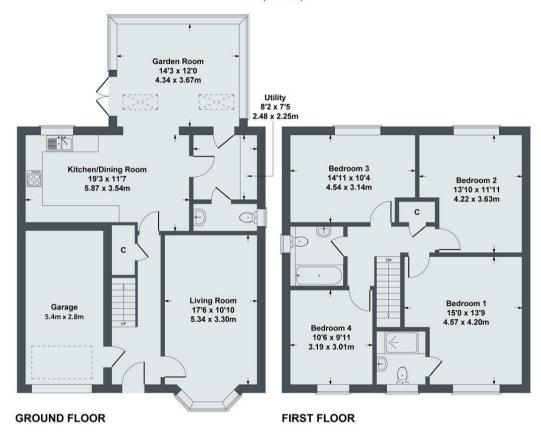

### 5 Coverdale Close, Leyburn DL8 5NN

Approximate Gross Internal Area 1787 sq ft - 166 sq m

#### SKETCH PLAN FOR ILLUSTRATIVE PURPOSES ONLY

All measurements walls, doors, windows, fittings and appliances, their sizes and locations, are approximate only. They cannot be regarded as being a representation by the seller, nor their agent.

Produced by Potterplans Ltd. 2021