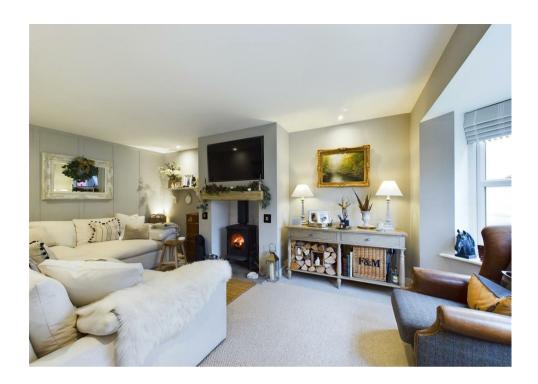

The spacious living room benefits from a wood burning stove and there is also a utility room/w.c, a luxurious house bathroom and four double bedrooms, one of which has an en suite.

Externally, there are well-maintained gardens to the front and rear, a driveway and an integral garage.

The main living room is a comfortable space with a bay window to the front and a central fireplace with a wood-burning stove, perfect for cosy nights in.

To the first floor, there are four immaculately-decorated and good-sized bedrooms, the master benefitting from an en suite shower room. The luxurious family bathroom provides the perfect environment to relax with a few bubbles.