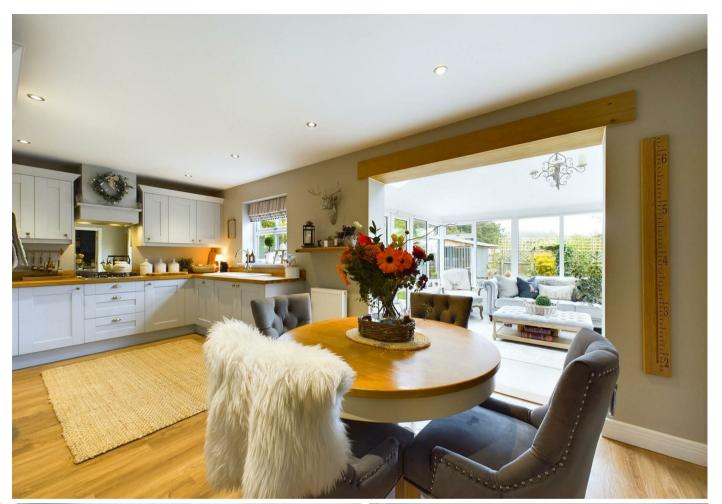

# Accommodation

A beautifully decorated hallway provides an immediate warm, welcoming feeling and gives access to the living room, dining kitchen and garage.

The wonderful, open-plan kitchen, dining and garden room area feels like the hub of the home and is a fantastic space in which to welcome friends and family. The kitchen has everything a modern family needs, whilst the adjacent utility room is handy for keeping all the necessities neatly out of the way and leads through to the ground floor w.c. The dining area opens into a superb, large garden room with plenty of space for furniture options and double doors leading out to the rear gardens.