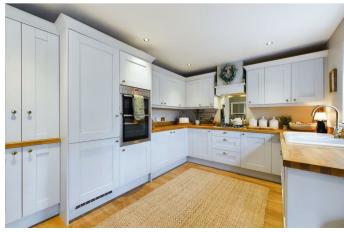

# Accommodation

A beautifully decorated hallway provides an immediate warm, welcoming feeling and gives access to the living room, dining kitchen and garage.

The wonderful, open-plan kitchen, dining and garden room area feels like the hub of the home and is a fantastic space in which to welcome friends and family. The kitchen has everything a modern family needs, whilst the adjacent utility room is handy for keeping all the necessities neatly out of the way and leads through to the ground floor w.c. The dining area opens into a superb, large garden room with plenty of space for furniture options and double doors leading out to the rear gardens.