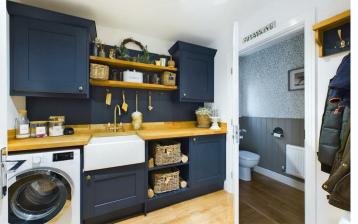

# Accommodation

A beautifully decorated hallway provides an immediate warm, welcoming feeling and gives access to the living room, dining kitchen and garage.

The wonderful, open-plan kitchen, dining and garden room area feels like the hub of the home and is a fantastic space in which to welcome friends and family. The kitchen has everything a modern family needs, whilst the adjacent utility room is handy for keeping all the necessities neatly out of the way and leads through to the ground floor w.c. The dining area opens into a superb, large garden room with plenty of space for furniture options and double doors leading out to the rear gardens.