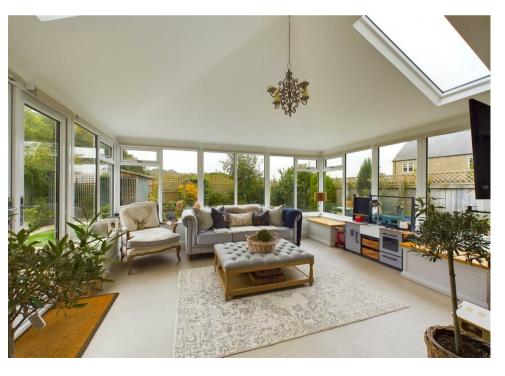

# Accommodation

A beautifully decorated hallway provides an immediate warm, welcoming feeling and gives access to the living room, dining kitchen and garage.

The wonderful, open-plan kitchen, dining and garden room area feels like the hub of the home and is a fantastic space in which to welcome friends and family. The kitchen has everything a modern family needs, whilst the adjacent utility room is handy for keeping all the necessities neatly out of the way and leads through to the ground floor w.c. The dining area opens into a superb, large garden room with plenty of space for furniture options and double doors leading out to the rear gardens.