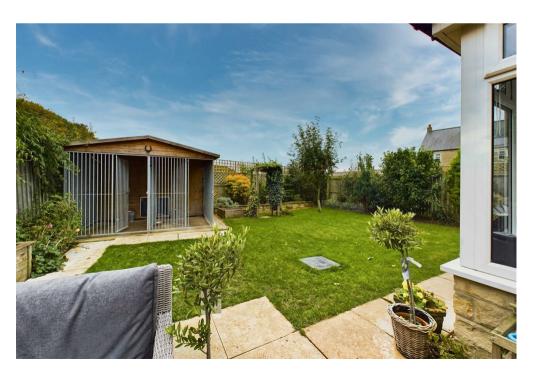

### Externally

To the front of the property, there is a lawned garden with central mature tree and a double-width, block-paved driveway leading to the garage.

The rear gardens are accessed from the side with lawned areas, borders and a patio from which to enjoy the farmland views.