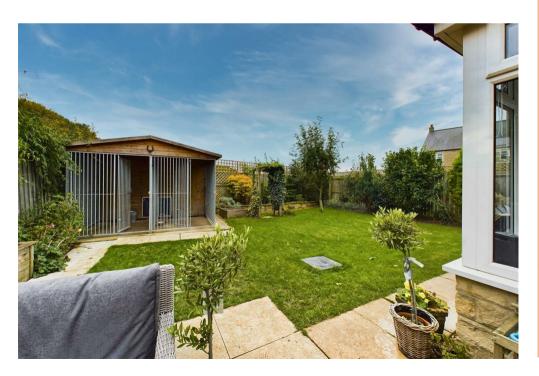

### Externally

To the front of the property, there is a lawned garden with central mature tree and a double-width, block-paved driveway leading to the garage.

The rear gardens are accessed from the side with lawned areas, borders and a patio from which to enjoy the farmland views.