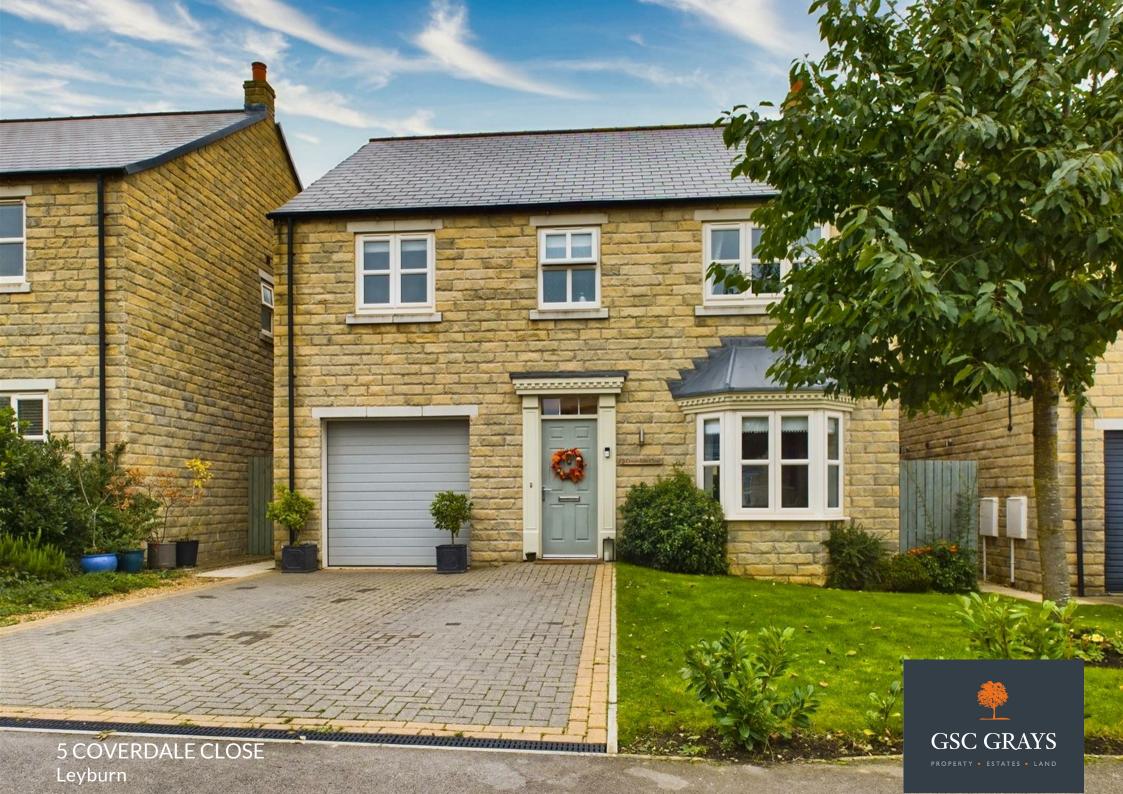

# **5 COVERDALE CLOSE**

Leyburn, North Yorkshire, DL8 5NN

A spacious, detached home occupying an excellent position backing onto fields. Immaculately presented throughout, the property has recently been updated and of particular note is the large, open-plan living and dining room which leads into a superb garden room, creating the perfect family environment.

### Externally

To the front of the property, there is a lawned garden with central mature tree and a double-width, block-paved driveway leading to the garage.

The rear gardens are accessed from the side with lawned areas, borders and a patio from which to enjoy the farmland views.