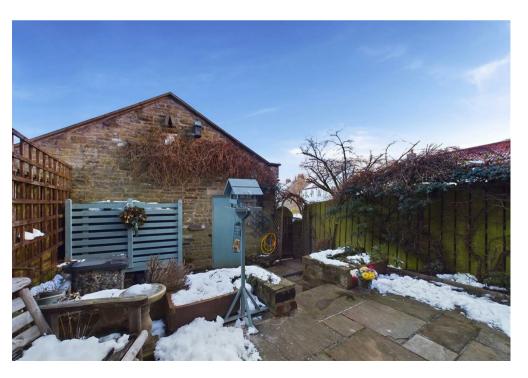

### Externally

To the exterior of the property there is a beautiful cottage style garden and mainly laid to lawn to the front of the property. To the rear of the property is an enclosed courtyard garden with personal door to garage and side access gate.

### Garage

18'7 x 9'0 With double timber doors, power and light.

### Parking

Block paving providing off-street parking for two vehicles.