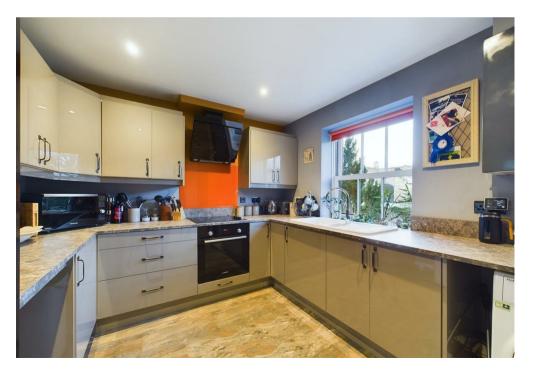

#### Accommodation

The property comprises an entrance hall, cloakroom/wc, a stylish kitchen with a modern range of wall and base units with integral electric oven, hob and extractor and space/plumbing for American style fridge freezer and plumbing for washing machine. The double reception room gives ample space for living and dining with open fireplace with stone surround and picture window and door to rear garden. To the first floor there is a generous landing with doors to three bedrooms and a house bathroom. The master bedroom has views to rear elevation with en-suite shower room. There is a further double bedroom and single bedroom on the first floor as well as a house bathroom. The bathroom comprises a three piece suite including a panelled bath, pedestal hand basin and low level WC.