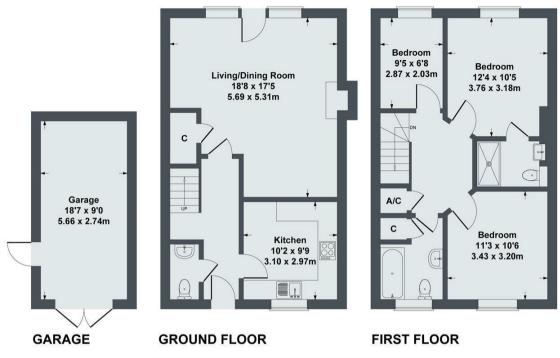

#### Accommodation

The property comprises an entrance hall, cloakroom/wc, a stylish kitchen with a modern range of wall and base units with integral electric oven, hob and extractor and space/plumbing for American style fridge freezer and plumbing for washing machine. The double reception room gives ample space for living and dining with open fireplace with stone surround and picture window and door to rear garden. To the first floor there is a generous landing with doors to three bedrooms and a house bathroom. The master bedroom has views to rear elevation with en-suite shower room. There is a further double bedroom and single bedroom on the first floor as well as a house bathroom. The bathroom comprises a three piece suite including a panelled bath, pedestal hand basin and low level WC.

### Garage

18'7 x 9'0 With double timber doors, power and light.

### 17 Ladywell Court Melsonby

Approximate Gross Internal Area 1191 sq ft - 111 sq m

#### SKETCH PLAN FOR ILLUSTRATIVE PURPOSES ONLY

All measurements walls, doors, windows, fittings and appliances, their sizes and locations, are approximate only. They cannot be regarded as being a representation by the seller, nor their agent.