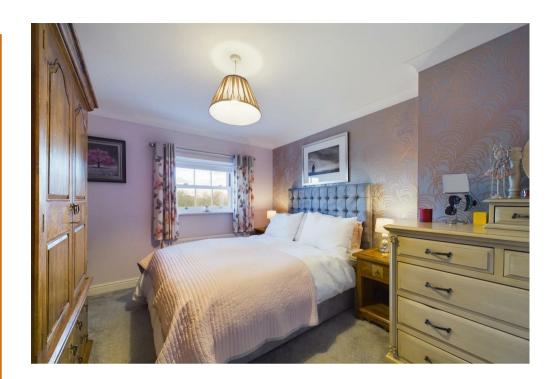

#### Accommodation

The property comprises an entrance hall, cloakroom/wc, a stylish kitchen with a modern range of wall and base units with integral electric oven, hob and extractor and space/plumbing for American style fridge freezer and plumbing for washing machine. The double reception room gives ample space for living and dining with open fireplace with stone surround and picture window and door to rear garden. To the first floor there is a generous landing with doors to three bedrooms and a house bathroom. The master bedroom has views to rear elevation with en-suite shower room. There is a further double bedroom and single bedroom on the first floor as well as a house bathroom. The bathroom comprises a three piece suite including a panelled bath, pedestal hand basin and low level WC.