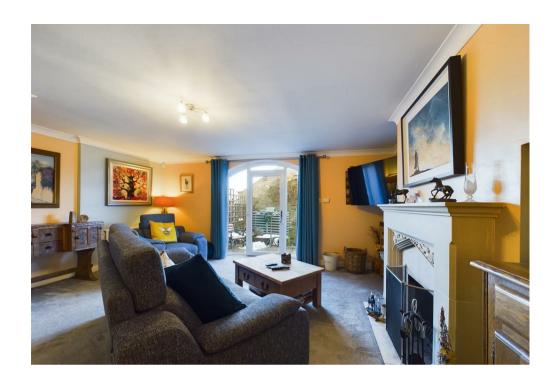

#### Accommodation

The property comprises an entrance hall, cloakroom/wc, a stylish kitchen with a modern range of wall and base units with integral electric oven, hob and extractor and space/plumbing for American style fridge freezer and plumbing for washing machine. The double reception room gives ample space for living and dining with open fireplace with stone surround and picture window and door to rear garden. To the first floor there is a generous landing with doors to three bedrooms and a house bathroom. The master bedroom has views to rear elevation with en-suite shower room. There is a further double bedroom and single bedroom on the first floor as well as a house bathroom. The bathroom comprises a three piece suite including a panelled bath, pedestal hand basin and low level WC.