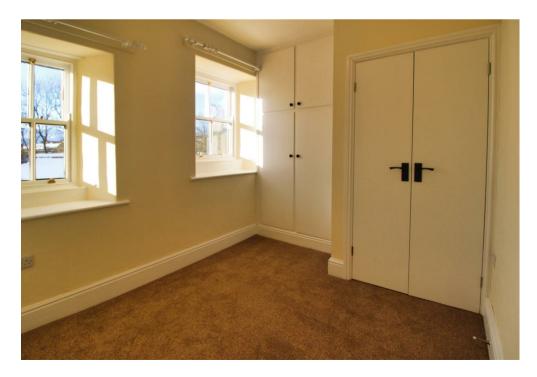

#### Description

The cottage benefits from an entrance hall with understairs storage, a spacious living room with bay window to the front and door the inner hall and to the dining room with opening to kitchen and door to the rear. The kitchen is newly fitted with a range of grey wall and base units with contrasting wood effect work surfaces incorporating a space for a cooker with stainless steel extractor hood over, washing machine and fridge freezer, together with stainless steel sink unit with mixer tap and drainer, tiled splashbacks. Inner hall with staircase off.

To the first floor, the landing has a large window and doors to two bedrooms and the bathroom, including a generously sized main bedroom to the front, with the second bedroom to the rear with fitted cupboards housing the boiler. The bathroom is partly tiled with white suite comprising of bath with mains shower over, pedestal hand basin and w.c.