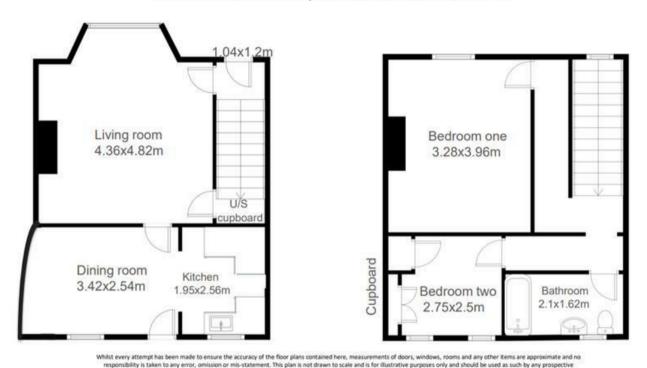

#### Description

The cottage benefits from an entrance hall with understairs storage, a spacious living room with bay window to the front and door the inner hall and to the dining room with opening to kitchen and door to the rear. The kitchen is newly fitted with a range of grey wall and base units with contrasting wood effect work surfaces incorporating a space for a cooker with stainless steel extractor hood over, washing machine and fridge freezer, together with stainless steel sink unit with mixer tap and drainer, tiled splashbacks. Inner hall with staircase off.

To the first floor, the landing has a large window and doors to two bedrooms and the bathroom, including a generously sized main bedroom to the front, with the second bedroom to the rear with fitted cupboards housing the boiler. The bathroom is partly tiled with white suite comprising of bath with mains shower over, pedestal hand basin and w.c.