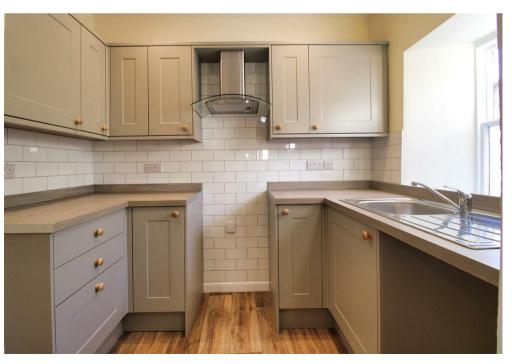

#### Description

The cottage benefits from an entrance hall with understairs storage, a spacious living room with bay window to the front and door the inner hall and to the dining room with opening to kitchen and door to the rear. The kitchen is newly fitted with a range of grey wall and base units with contrasting wood effect work surfaces incorporating a space for a cooker with stainless steel extractor hood over, washing machine and fridge freezer, together with stainless steel sink unit with mixer tap and drainer, tiled splashbacks. Inner hall with staircase off.