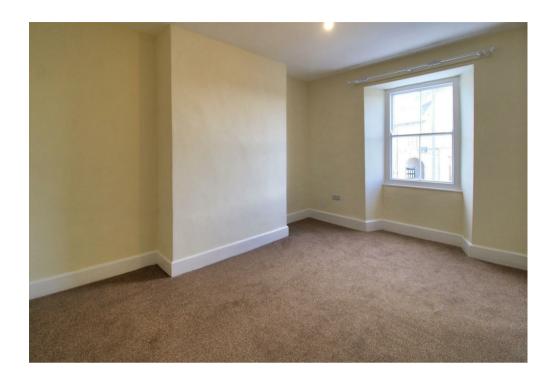

To the first floor, the landing has a large window and doors to two bedrooms and the bathroom, including a generously sized main bedroom to the front, with the second bedroom to the rear with fitted cupboards housing the boiler. The bathroom is partly tiled with white suite comprising of bath with mains shower over, pedestal hand basin and w.c.