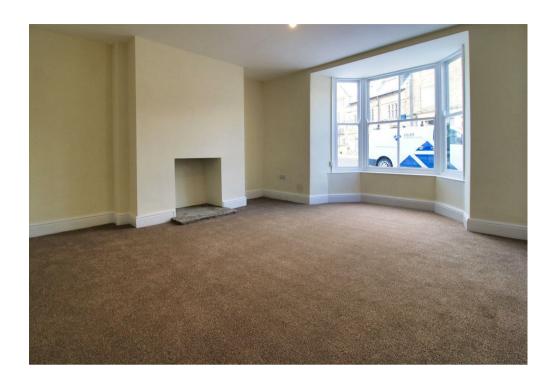

#### Description

The cottage benefits from an entrance hall with understairs storage, a spacious living room with bay window to the front and door the inner hall and to the dining room with opening to kitchen and door to the rear. The kitchen is newly fitted with a range of grey wall and base units with contrasting wood effect work surfaces incorporating a space for a cooker with stainless steel extractor hood over, washing machine and fridge freezer, together with stainless steel sink unit with mixer tap and drainer, tiled splashbacks. Inner hall with staircase off.