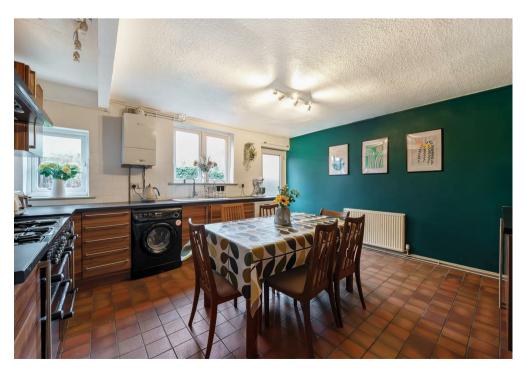

Briefly comprising: Living Room with bow window and stairs off. Door through to dining kitchen with range of modern wall and floor mounted units and range cooker. The kitchen is a great space for entertaining and could comfortably house a large dining table.