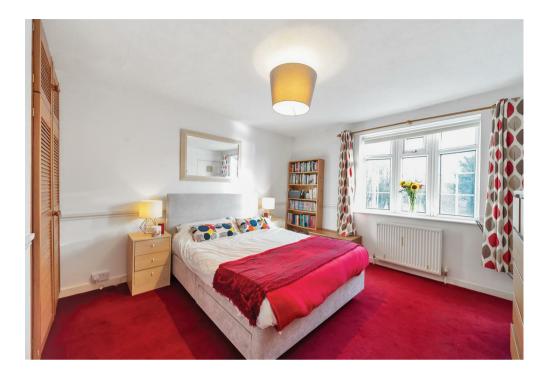

To the first floor is bedroom 1 with built in storage and bow window to the front, bedroom 2 is to the rear and has the benefit of an ensuite shower room, there is also a house bathroom. The loft space is fully boarded and has a roof light.