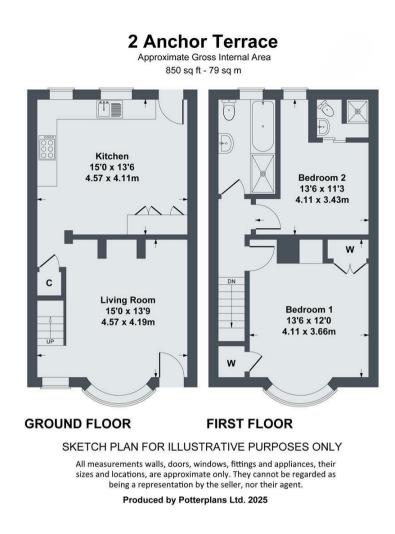

Briefly comprising: Living Room with bow window and stairs off. Door through to dining kitchen with range of modern wall and floor mounted units and range cooker. The kitchen is a great space for entertaining and could comfortably house a large dining table.

To the first floor is bedroom 1 with built in storage and bow window to the front, bedroom 2 is to the rear and has the benefit of an ensuite shower room, there is also a house bathroom. The loft space is fully boarded and has a roof light.

#### Outside

A gravelled driveway allows for off street parking and there are steps up to the raised terrace with paved terrace and riverside views. To the rear of the property is a yard area where there is scope for landscaping or for further parking.