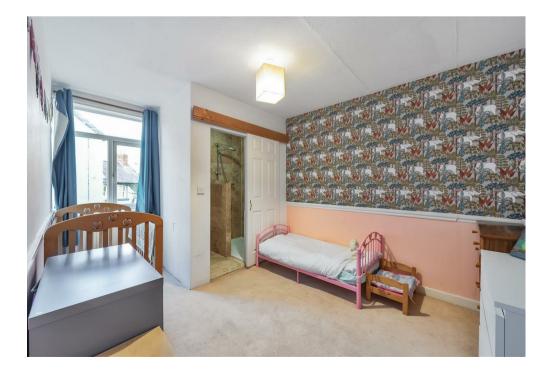

To the first floor is bedroom 1 with built in storage and bow window to the front, bedroom 2 is to the rear and has the benefit of an ensuite shower room, there is also a house bathroom. The loft space is fully boarded and has a roof light.