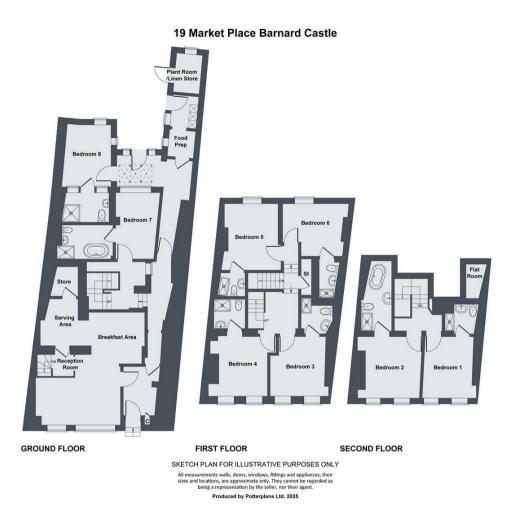

### Description

This Grade II Listed former HSBC bank provides accommodation over three floors with extension to the rear and enclosed car park. The planning (DM/20/00750/0/FPH) and Listed building consent (DM/20/00751/LB) have been approved and works commenced to provide eight bedrooms all with ensuite facilities, breakfast area, lounge, serving area and food preparation area. Please note the project is part completed and requires further work.