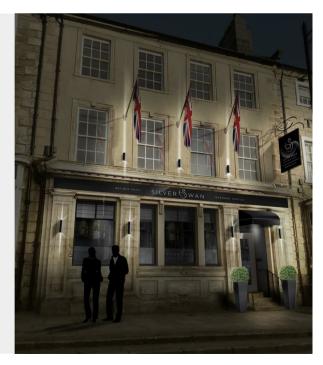

# SILVER SWAN FACADE MAKE UP MAY 2022 PROSED NEW FACAE IMMAE danging sign Aprox einemsions Boforms taborns Der canopy Bacilianmated facia sign Deresions Tac La Dama don lights balow facia us pights above facia

Window vinvis

MAT 2022

Linkstern.

 > Up and down lights below faci up lights above facia
 > Hanging sign lighting
 > Porch doorway light

BROXLE Vara - Outdoor Waterproof Wall