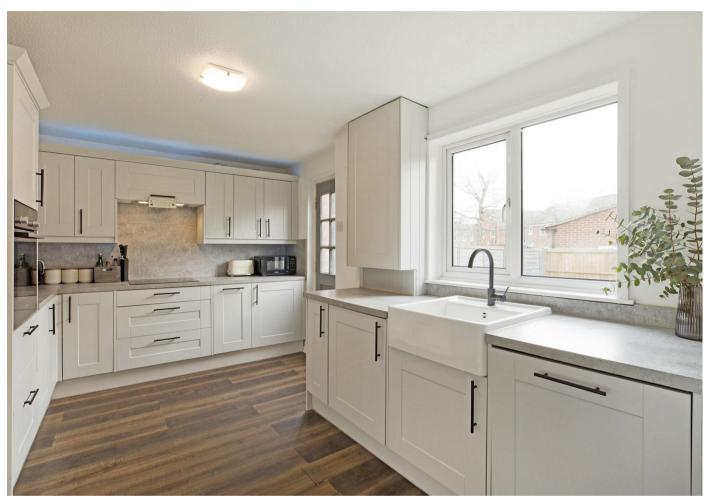

## Description

24 Greenhome Close is a super home perfect for young families. The current owners have improved the property with replacement kitchen, bathroom, central heating and have complemented these additions with subtle décor. The property has the benefit of an enclosed garden to the rear and has off street parking to the front for 2 cars.

### Briefly comprising:

To the ground floor: Entrance hall with stairs off, sitting room with window to the front and under stairs storage cupboard. Recently replaced kitchen with extensive range of modern units and rear entrance door leading to the garden. An archway through to the family /dining room. The current vendors use this for formal dining but could equally be repurposed as an additional reception space creating a cosy living/dining area off the kitchen and leading out to the garden.