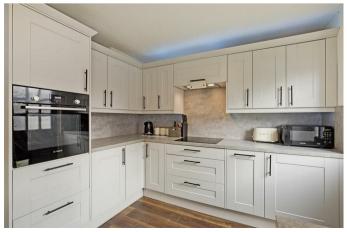

## Description

24 Greenhome Close is a super home perfect for young families. The current owners have improved the property with replacement kitchen, bathroom, central heating and have complemented these additions with subtle décor. The property has the benefit of an enclosed garden to the rear and has off street parking to the front for 2 cars.

### Briefly comprising:

To the ground floor: Entrance hall with stairs off, sitting room with window to the front and under stairs storage cupboard. Recently replaced kitchen with extensive range of modern units and rear entrance door leading to the garden. An archway through to the family /dining room. The current vendors use this for formal dining but could equally be repurposed as an additional reception space creating a cosy living/dining area off the kitchen and leading out to the garden.