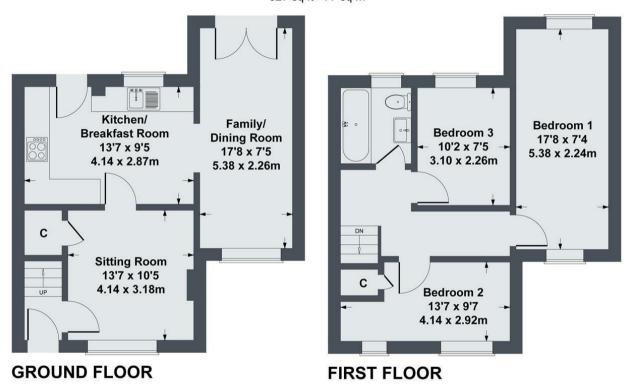

# 24 Greenholme Close, Boroughbridge

Approximate Gross Internal Area 827 sq ft - 77 sq m

#### SKETCH PLAN FOR ILLUSTRATIVE PURPOSES ONLY

All measurements walls, doors, windows, fittings and appliances, their sizes and locations, are approximate only. They cannot be regarded as being a representation by the seller, nor their agent.

Produced by Potterplans Ltd. 2025

GSCGRAYS.CO.UK TEL: 01423 590500