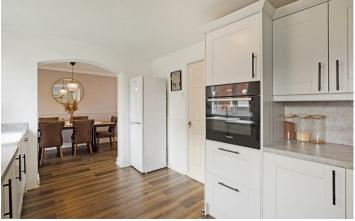

### Briefly comprising:

To the ground floor: Entrance hall with stairs off, sitting room with window to the front and under stairs storage cupboard. Recently replaced kitchen with extensive range of modern units and rear entrance door leading to the garden. An archway through to the family /dining room. The current vendors use this for formal dining but could equally be repurposed as an additional reception space creating a cosy living/dining area off the kitchen and leading out to the garden.