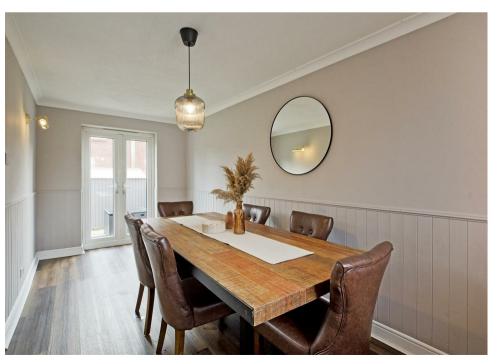

### Briefly comprising:

To the ground floor: Entrance hall with stairs off, sitting room with window to the front and under stairs storage cupboard. Recently replaced kitchen with extensive range of modern units and rear entrance door leading to the garden. An archway through to the family /dining room. The current vendors use this for formal dining but could equally be repurposed as an additional reception space creating a cosy living/dining area off the kitchen and leading out to the garden.