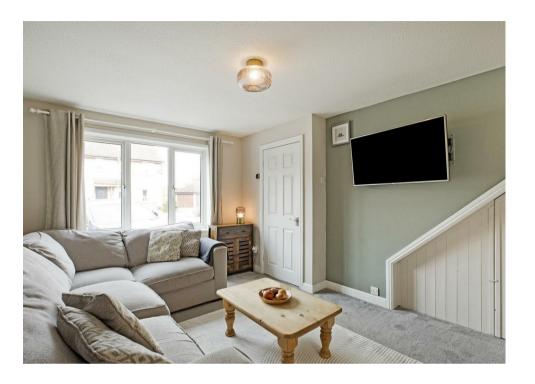

### Briefly comprising:

To the ground floor: Entrance hall with stairs off, sitting room with window to the front and under stairs storage cupboard. Recently replaced kitchen with extensive range of modern units and rear entrance door leading to the garden. An archway through to the family /dining room. The current vendors use this for formal dining but could equally be repurposed as an additional reception space creating a cosy living/dining area off the kitchen and leading out to the garden.

# The appeal of our home - The vendors insight

We are so fortunate that we live in a quiet cul-de-sac with lovely neighbours. Its so peaceful here. We love our large kitchen diner and the open kitchen space. We have enjoyed updating our home and choosing the new kitchen and bathroom. The house is very warm and it has been perfect for us as a growing family. We will be sad to leave.