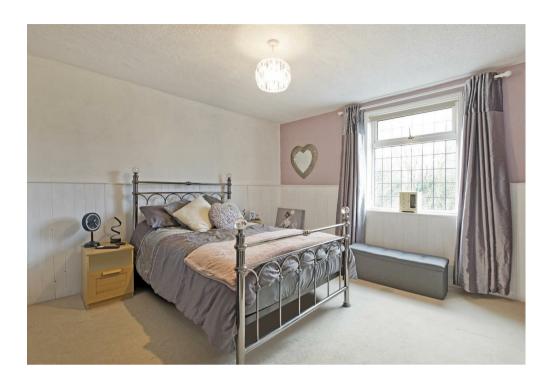

Covered canopy porch leads to the panelled entrance door to the sitting room with feature fire surround, stairs off and doorway to the dining kitchen. The kitchen is a fabulous space for entertaining as it easily accommodates a large dining table. There is a range of modern wall and floor mounted units and to one side is the fabulous cast iron range. An exposed beamed ceiling further enhances this room and a double-glazed door leads to the rear courtyard. To the first floor are two pretty double bedrooms with cast iron fireplaces and the refurbished house bathroom. The property has double glazing and central heating together with a boarded loft room with roof light.