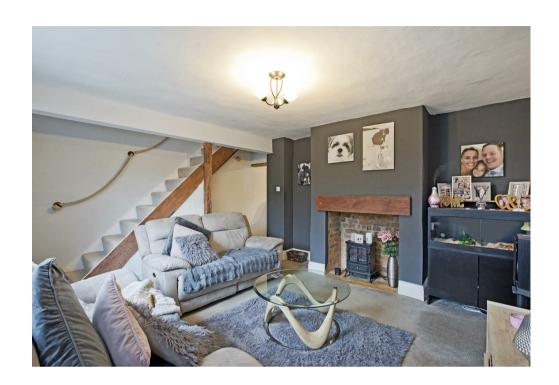

## Description

6 Anchor Terrace will appeal to both first time buyers and investors. Presented to a high standard throughout, the property has retained many original features such as the cast iron fireplaces in the bedrooms and the Yorkshire range in the kitchen with many exposed beams throughout. These features have been combined with the modern additions when renovated and the home has a lovely homely feel. With stunning river views and an enclosed courtyard to the rear the property briefly comprises:

Covered canopy porch leads to the panelled entrance door to the sitting room with feature fire surround, stairs off and doorway to the dining kitchen. The kitchen is a fabulous space for entertaining as it easily accommodates a large dining table. There is a range of modern wall and floor mounted units and to one side is the fabulous cast iron range. An exposed beamed ceiling further enhances this room and a double-glazed door leads to the rear courtyard. To the first floor are two pretty double bedrooms with cast iron fireplaces and the refurbished house bathroom. The property has double glazing and central heating together with a boarded loft room with roof light.