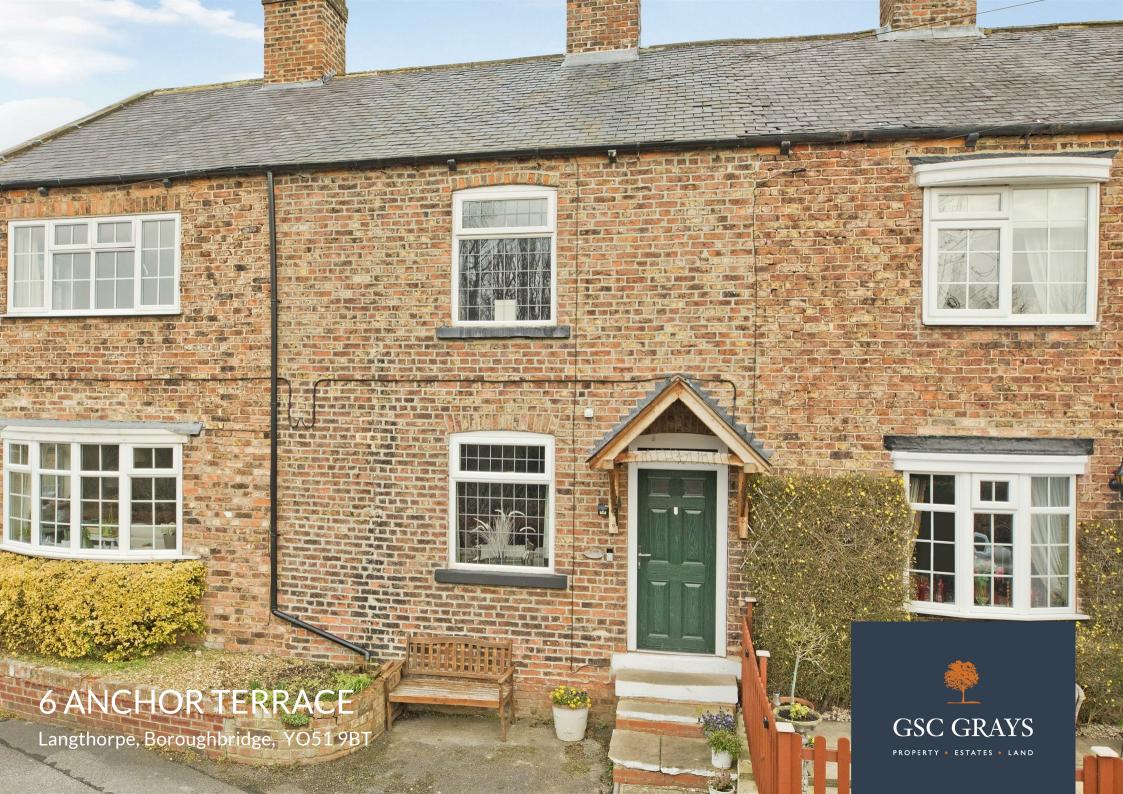

# **6 ANCHOR TERRACE**

Langthorpe, Boroughbridge, YO51 9BT

A delightful and characterful 2 bedroom cottage with many original features, with fabulous river views positioned within walking distance of Boroughbridge town centre.

## Description

6 Anchor Terrace will appeal to both first time buyers and investors. Presented to a high standard throughout, the property has retained many original features such as the cast iron fireplaces in the bedrooms and the Yorkshire range in the kitchen with many exposed beams throughout. These features have been combined with the modern additions when renovated and the home has a lovely homely feel. With stunning river views and an enclosed courtyard to the rear the property briefly comprises:

#### Situation and Amenities

Anchor Terrace is a short walk from the centre of Boroughbridge. As such It benefits from being on the doorstep of the wide and varied amenities found in the town. These include a range of independent high street shops, cafes, restaurants and public houses, leisure and hotel facilities, primary and secondary schooling. The town is easily accessible being situated just off Junction 49 of the A1 motorway and the station at Thirsk (20 mins drive) gives access to the east coast mainline and London Kings Cross.