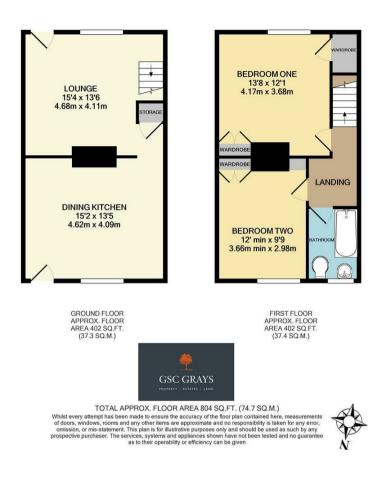

## Description

6 Anchor Terrace will appeal to both first time buyers and investors. Presented to a high standard throughout, the property has retained many original features such as the cast iron fireplaces in the bedrooms and the Yorkshire range in the kitchen with many exposed beams throughout. These features have been combined with the modern additions when renovated and the home has a lovely homely feel. With stunning river views and an enclosed courtyard to the rear the property briefly comprises:

Covered canopy porch leads to the panelled entrance door to the sitting room with feature fire surround, stairs off and doorway to the dining kitchen. The kitchen is a fabulous space for entertaining as it easily accommodates a large dining table. There is a range of modern wall and floor mounted units and to one side is the fabulous cast iron range. An exposed beamed ceiling further enhances this room and a double-glazed door leads to the rear courtyard. To the first floor are two pretty double bedrooms with cast iron fireplaces and the refurbished house bathroom. The property has double glazing and central heating together with a boarded loft room with roof light.