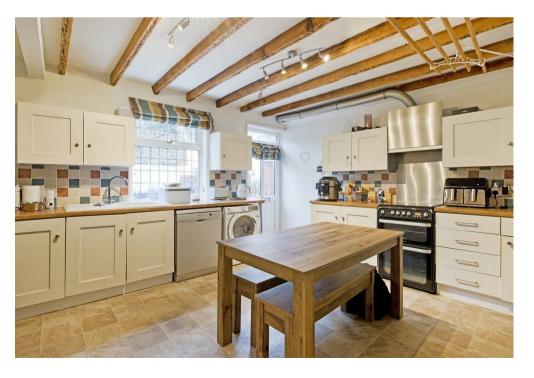

## Description

6 Anchor Terrace will appeal to both first time buyers and investors. Presented to a high standard throughout, the property has retained many original features such as the cast iron fireplaces in the bedrooms and the Yorkshire range in the kitchen with many exposed beams throughout. These features have been combined with the modern additions when renovated and the home has a lovely homely feel. With stunning river views and an enclosed courtyard to the rear the property briefly comprises:

Covered canopy porch leads to the panelled entrance door to the sitting room with feature fire surround, stairs off and doorway to the dining kitchen. The kitchen is a fabulous space for entertaining as it easily accommodates a large dining table. There is a range of modern wall and floor mounted units and to one side is the fabulous cast iron range. An exposed beamed ceiling further enhances this room and a double-glazed door leads to the rear courtyard. To the first floor are two pretty double bedrooms with cast iron fireplaces and the refurbished house bathroom. The property has double glazing and central heating together with a boarded loft room with roof light.