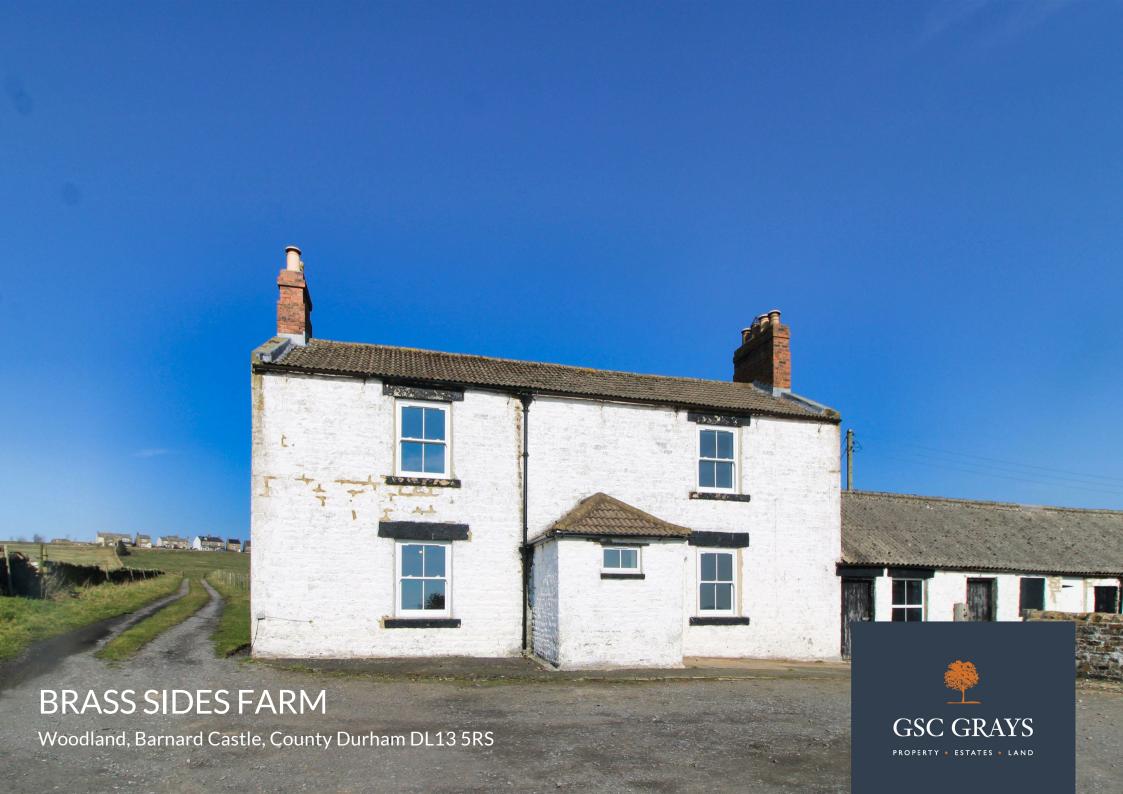

# **BRASS SIDES FARM**

Woodland, Barnard Castle, County Durham DL13 5RS

Brass sides farmhouse a detached period property in open countryside on the edge of Woodland, near Barnard Castle for let on behalf of Raby Estates.

The property offers spacious accommodation comprising of two reception rooms, kitchen, downstairs bathroom, two good-sized bedrooms and an occasional eaves room.

Externally, there is ample parking for three vehicles and an enclosed walled lawned garden together with a range of outbuildings in an enclosed courtyard.