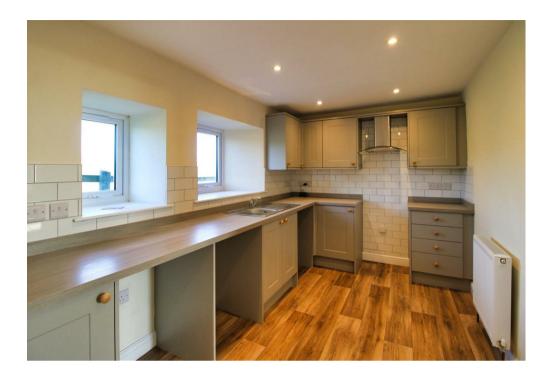

#### Description

A double glazed entrance door leads to the entrance vestibule and hallway with staircase off with doors leading to the sitting and living room. The sitting room has views over open countryside with the living room having multi burning stove with stone hearth and good-sized understairs cupboard and opening to the kitchen fitted with a range of grey wall and floor units contrasting work surfaces white tiles incorporating stainless steel sink with mixer taps, space for electric cooker with extractor hood over, space for washing machine, fridge and freezer or dishwasher. Wood effect vinyl flooring and spotlights. Door to bathroom with white suite comprising of bath with mains shower over, hand basin in vanity unit, W.C., white tiles, spotlights and wood effect vinyl floor.