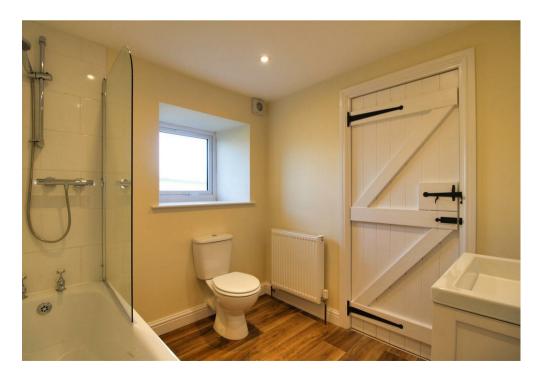

#### Description

A double glazed entrance door leads to the entrance vestibule and hallway with staircase off with doors leading to the sitting and living room. The sitting room has views over open countryside with the living room having multi burning stove with stone hearth and good-sized understairs cupboard and opening to the kitchen fitted with a range of grey wall and floor units contrasting work surfaces white tiles incorporating stainless steel sink with mixer taps, space for electric cooker with extractor hood over, space for washing machine, fridge and freezer or dishwasher. Wood effect vinyl flooring and spotlights. Door to bathroom with white suite comprising of bath with mains shower over, hand basin in vanity unit, W.C., white tiles, spotlights and wood effect vinyl floor.