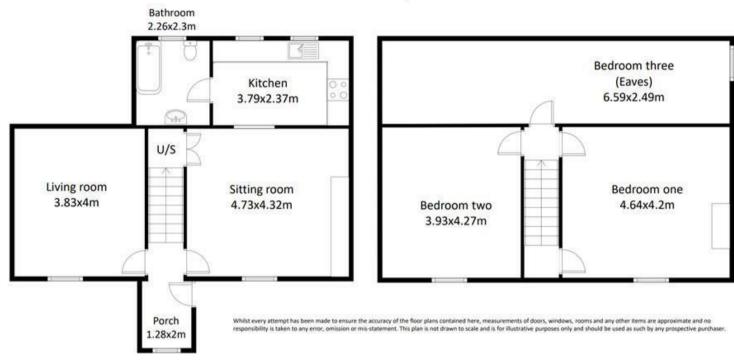

The property offers spacious accommodation comprising of two reception rooms, kitchen, downstairs bathroom, two good-sized bedrooms and an occasional eaves room.

Externally, there is ample parking for three vehicles and an enclosed walled lawned garden together with a range of outbuildings in an enclosed courtyard.

#### Description

A double glazed entrance door leads to the entrance vestibule and hallway with staircase off with doors leading to the sitting and living room. The sitting room has views over open countryside with the living room having multi burning stove with stone hearth and good-sized understairs cupboard and opening to the kitchen fitted with a range of grey wall and floor units contrasting work surfaces white tiles incorporating stainless steel sink with mixer taps, space for electric cooker with extractor hood over, space for washing machine, fridge and freezer or dishwasher. Wood effect vinyl flooring and spotlights. Door to bathroom with white suite comprising of bath with mains shower over, hand basin in vanity unit, W.C., white tiles, spotlights and wood effect vinyl floor.

To the first floor the master bedroom is a good double bedroom with a fitted cupboard over the staircase, second bedroom is another good double room, with an occasional eaves room with beamed ceiling.