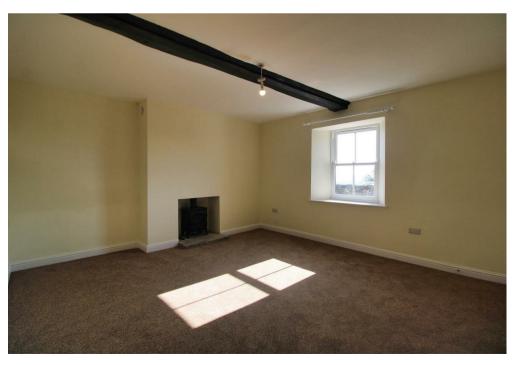

#### Description

A double glazed entrance door leads to the entrance vestibule and hallway with staircase off with doors leading to the sitting and living room. The sitting room has views over open countryside with the living room having multi burning stove with stone hearth and good-sized understairs cupboard and opening to the kitchen fitted with a range of grey wall and floor units contrasting work surfaces white tiles incorporating stainless steel sink with mixer taps, space for electric cooker with extractor hood over, space for washing machine, fridge and freezer or dishwasher. Wood effect vinyl flooring and spotlights. Door to bathroom with white suite comprising of bath with mains shower over, hand basin in vanity unit, W.C., white tiles, spotlights and wood effect vinyl floor.